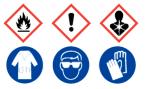

# 2-Methylbutane

Ensure adequate ventilation. Keep away from flames, hot surfaces and sources of ignition.

**Refer to Safety Data Sheet** 

# 2-Methylbutane

Ensure adequate ventilation. Keep away from flames, hot surfaces and sources of ignition.

Refer to Safety Data Sheet

#### 2-Methylbutane

Ensure adequate ventilation. Keep away from flames, hot surfaces and sources of ignition.

**Refer to Safety Data Sheet** 