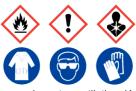

# 2-Methylbutane



Ensure adequate ventilation. Keep away from flames, hot surfaces and sources of ignition.

**Refer to Safety Data Sheet** 

#### 2-Methylbutane



Refer to Safety Data Sheet

# 2-Methylbutane



Ensure adequate ventilation. Keep away from flames, hot surfaces and sources of ignition.

Refer to Safety Data Sheet

# 2-Methylbutane



way from flames, hot surfaces and sources of ignition.

**Refer to Safety Data Sheet** 

#### 2-Methylbutane



away from flames, hot surfaces and sources of ignition.

Refer to Safety Data Sheet

# 2-Methylbutane



Ensure adequate ventilation. Keep away from flames, hot surfaces and sources of ignition.

Refer to Safety Data Sheet

# 2-Methylbutane



away from flames, hot surfaces and sources of ignition.

**Refer to Safety Data Sheet** 

# 2-Methylbutane



Ensure adequate ventilation. Keep away from flames, hot surfaces and sources of ignition.

**Refer to Safety Data Sheet** 

#### 2-Methylbutane



Ensure adequate ventilation. Keep away from fl