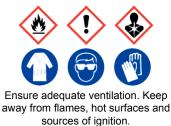

# 2-Methylbutane

Ensure adequate ventilation. Keep away from flames, hot surfaces and sources of ignition.

**Refer to Safety Data Sheet** 

# 2-Methylbutane

Ensure adequate ventilation. Keep away from flames, hot surfaces and sources of ignition.

Refer to Safety Data Sheet

#### 2-Methylbutane

Ensure adequate ventilation. Keep away from flames, hot surfaces and sources of ignition.

**Refer to Safety Data Sheet** 