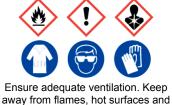

# 2-Methylbutane

way from flames, hot surfaces and sources of ignition.

**Refer to Safety Data Sheet** 

#### 2-Methylbutane

away from flames, hot surfaces and sources of ignition.

Refer to Safety Data Sheet

# 2-Methylbutane

away from flames, hot surfaces and sources of ignition.

**Refer to Safety Data Sheet** 