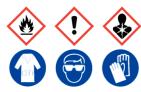

# 2-Methylbutane

Ensure adequate ventilation. Keep away from flames, hot surfaces and sources of ignition.

**Refer to Safety Data Sheet** 

# 2-Methylbutane

Ensure adequate ventilation. Keep away from flames, hot surfaces and sources of ignition.

Refer to Safety Data Sheet

#### 2-Methylbutane

Ensure adequate ventilation. Keep away from flames, hot surfaces and sources of ignition.

**Refer to Safety Data Sheet** 