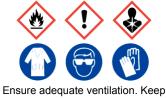

# 2-Methylbutane

Ensure adequate ventilation. Keep away from flames, hot surfaces and sources of ignition.

**Refer to Safety Data Sheet** 

# 2-Methylbutane

Ensure adequate ventilation. Keep away from flames, hot surfaces and sources of ignition.

Refer to Safety Data Sheet

#### 2-Methylbutane

Ensure adequate ventilation. Keep away from flames, hot surfaces and sources of ignition.

**Refer to Safety Data Sheet** 