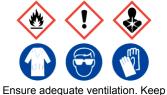

# 2-Methylbutane

way from flames, hot surfaces and sources of ignition.

**Refer to Safety Data Sheet** 

#### 2-Methylbutane

away from flames, hot surfaces and sources of ignition.

Refer to Safety Data Sheet

# 2-Methylbutane

away from flames, hot surfaces and sources of ignition.

**Refer to Safety Data Sheet** 