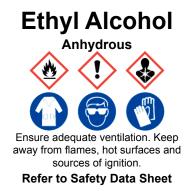

#### **Ethyl Alcohol** Anhydrous

Ensure adequate ventilation. Keep away from flames, hot surfaces and sources of ignition. **Refer to Safety Data Sheet** 

Ethyl Alcohol

away from flames, hot surfaces and sources of ignition. **Refer to Safety Data Sheet** 