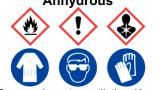

# Ethyl Alcohol

away from flames, hot surfaces and sources of ignition.

**Refer to Safety Data Sheet** 

**Ethyl Alcohol** 

Anhydrous

**Ethyl Alcohol** Anhydrous

Ensure adequate ventilation. Keep away from flames, hot surfaces and sources of ignition.

## **Ethyl Alcohol**

away from flames, hot surfaces and sources of ignition.

**Refer to Safety Data Sheet** 

**Ethyl Alcohol** 

Anhydrous

Ensure adequate ventilation. Keep

away from flames, hot surfaces and

sources of ignition.

**Refer to Safety Data Sheet** 

Ensure adequate ventilation. Keep away from flames, hot surfaces and sources of ignition.

**Refer to Safety Data Sheet** 