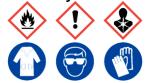

# Ethyl Alcohol

away from flames, hot surfaces and sources of ignition.

**Refer to Safety Data Sheet** 

**Ethyl Alcohol** 

Anhydrous

**Ethyl Alcohol** Anhydrous

Ensure adequate ventilation. Keep away from flames, hot surfaces and sources of ignition.

## **Ethyl Alcohol**

away from flames, hot surfaces and sources of ignition.

**Refer to Safety Data Sheet** 

**Ethyl Alcohol** 

Anhydrous

Ensure adequate ventilation. Keep

away from flames, hot surfaces and

sources of ignition.

**Refer to Safety Data Sheet** 

Ensure adequate ventilation. Keep away from flames, hot surfaces and sources of ignition.

**Refer to Safety Data Sheet** 