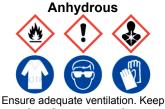

#### **Ethyl Alcohol** Anhydrous

Ensure adequate ventilation. Keep away from flames, hot surfaces and sources of ignition. **Refer to Safety Data Sheet** 

Ethyl Alcohol

away from flames, hot surfaces and sources of ignition. **Refer to Safety Data Sheet** 

## Ethyl Alcohol Anhydrous Ensure adequate ventilation. Keep away from flames, hot surfaces and sources of ignition.

**Refer to Safety Data Sheet** 

#### **Ethyl Alcohol** Anhydrous

Ensure adequate ventilation. Keep away from flames, hot surfaces and sources of ignition. **Refer to Safety Data Sheet** 