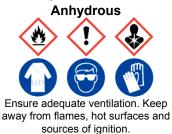

#### **Ethyl Alcohol** Anhydrous

Ensure adequate ventilation. Keep away from flames, hot surfaces and sources of ignition. **Refer to Safety Data Sheet** 

Ethyl Alcohol

away from flames, hot surfaces and sources of ignition. **Refer to Safety Data Sheet** 

## Ethyl Alcohol Anhydrous Ensure adequate ventilation. Keep away from flames, hot surfaces and sources of ignition.

**Refer to Safety Data Sheet** 

#### **Ethyl Alcohol** Anhydrous

Ensure adequate ventilation. Keep away from flames, hot surfaces and sources of ignition. **Refer to Safety Data Sheet** 