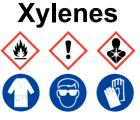

## Xylenes

Ensure adequate ventilation. Keep away from flames, hot surfaces and sources of ignition. **Refer to Safety Data Sheet** 

## Xylenes

Ensure adequate ventilation. Keep away from flames, hot surfaces and sources of ignition. **Refer to Safety Data Sheet** 

Ensure adequate ventilation. Keep away from flames, hot surfaces and sources of ignition.