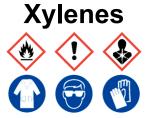

**Refer to Safety Data Sheet** 

Ensure adequate ventilation. Keep away from flames, hot surfaces and sources of ignition.

**Refer to Safety Data Sheet** 

Ensure adequate ventilation. Keep away from flames, hot surfaces and sources of ignition.

Refer to Safety Data Sheet

Ensure adequate ventilation. Keep away from flames, hot surfaces and sources of ignition.

**Refer to Safety Data Sheet** 

Ensure adequate ventilation. Keep away from flames, hot surfaces and sources of ignition. **Refer to Safety Data Sheet** 