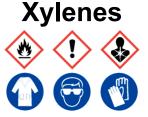

**Refer to Safety Data Sheet** 

Ensure adequate ventilation. Keep away from flames, hot surfaces and sources of ignition.

**Refer to Safety Data Sheet** 

Ensure adequate ventilation. Keep away from flames, hot surfaces and sources of ignition.

Refer to Safety Data Sheet

Ensure adequate ventilation. Keep away from flames, hot surfaces and sources of ignition.

**Refer to Safety Data Sheet** 

Ensure adequate ventilation. Keep away from flames, hot surfaces and sources of ignition. **Refer to Safety Data Sheet** 