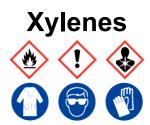

Ensure adequate ventilation. Keep away from flames, hot surfaces and sources of ignition. Refer to Safety Data Sheet

Ensure adequate ventilation. Keep away from flames, hot surfaces and sources of ignition. Refer to Safety Data Sheet