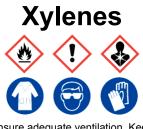

## Xylenes

Ensure adequate ventilation. Keep away from flames, hot surfaces and sources of ignition. **Refer to Safety Data Sheet** 

## Xylenes

Ensure adequate ventilation. Keep away from flames, hot surfaces and sources of ignition. **Refer to Safety Data Sheet** 

Ensure adequate ventilation. Keep away from flames, hot surfaces and sources of ignition.