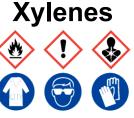

## Xylenes

Ensure adequate ventilation. Keep away from flames, hot surfaces and sources of ignition. **Refer to Safety Data Sheet**  Xylenes

Ensure adequate ventilation. Keep away from flames, hot surfaces and sources of ignition. Refer to Safety Data Sheet

Ensure adequate ventilation. Keep away from flames, hot surfaces and sources of ignition. Refer to Safety Data Sheet