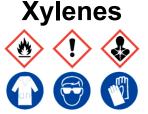

Ensure adequate ventilation. Keep away from flames, hot surfaces and sources of ignition. Refer to Safety Data Sheet

Ensure adequate ventilation. Keep away from flames, hot surfaces and sources of ignition. Refer to Safety Data Sheet