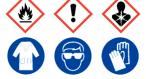

## Xylenes

Ensure adequate ventilation. Keep away from flames, hot surfaces and sources of ignition. **Refer to Safety Data Sheet**  Xylenes

Ensure adequate ventilation. Keep away from flames, hot surfaces and sources of ignition. Refer to Safety Data Sheet

Ensure adequate ventilation. Keep away from flames, hot surfaces and sources of ignition. Refer to Safety Data Sheet