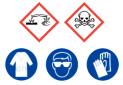

#### 5% Nitric Acid

Ensure adequate ventilation. Avoid inhalation of vapour or mist. Avoid contact with skin and eyes.

**Refer to Safety Data Sheets** 