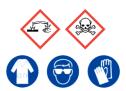

## 5% Nitric Acid

Ensure adequate ventilation. Avoid inhalation of vapour or mist. Avoid contact with skin and eyes.

**Refer to Safety Data Sheets** 