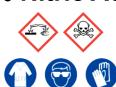

# 5% Nitric Acid

Ensure adequate ventilation.

Avoid inhalation of vapour or mist.

Avoid contact with skin and eyes.

**Refer to Safety Data Sheets** 

## 5% Nitric Acid

Ensure adequate ventilation.

Avoid inhalation of vapour or mist.

Avoid contact with skin and eyes.

**Refer to Safety Data Sheets**

#### 5% Nitric Acid

Ensure adequate ventilation.

Avoid inhalation of vapour or mist.

Avoid contact with skin and eyes.

**Refer to Safety Data Sheets** 

## **5% Nitric Acid**

Ensure adequate ventilation.

Avoid inhalation of vapour or mist.

Avoid contact with skin and eyes.

Refer to Safety Data Sheets

### 5% Nitric Acid

Ensure adequate ventilation. Avoid inhalation of vapour or mist. Avoid contact with skin and eyes.

**Refer to Safety Data Sheets** 