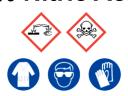

#### 5% Nitric Acid

Ensure adequate ventilation. Avoid inhalation of vapour or mist. Avoid contact with skin and eyes.

**Refer to Safety Data Sheets** 