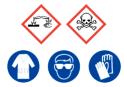

# 5% Nitric Acid

Ensure adequate ventilation.

Avoid inhalation of vapour or mist.

Avoid contact with skin and eyes.

**Refer to Safety Data Sheets** 

## 5% Nitric Acid

Ensure adequate ventilation.

Avoid inhalation of vapour or mist.

Avoid contact with skin and eyes.

**Refer to Safety Data Sheets**

#### 5% Nitric Acid

Ensure adequate ventilation.

Avoid inhalation of vapour or mist.

Avoid contact with skin and eyes.

**Refer to Safety Data Sheets** 

## **5% Nitric Acid**

Ensure adequate ventilation.

Avoid inhalation of vapour or mist.

Avoid contact with skin and eyes.

Refer to Safety Data Sheets

### 5% Nitric Acid

Ensure adequate ventilation. Avoid inhalation of vapour or mist. Avoid contact with skin and eyes.

**Refer to Safety Data Sheets** 