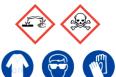

# 5% Nitric Acid

Ensure adequate ventilation. Avoid inhalation of vapour or mist. Avoid contact with skin and eyes.

**Refer to Safety Data Sheets** 