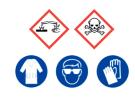

# 5% Nitric Acid

Ensure adequate ventilation.

Avoid inhalation of vapour or mist.

Avoid contact with skin and eyes.

**Refer to Safety Data Sheets** 

## 5% Nitric Acid

Ensure adequate ventilation.

Avoid inhalation of vapour or mist.

Avoid contact with skin and eyes.

**Refer to Safety Data Sheets**

#### 5% Nitric Acid

Ensure adequate ventilation.

Avoid inhalation of vapour or mist.

Avoid contact with skin and eyes.

**Refer to Safety Data Sheets** 

## **5% Nitric Acid**

Ensure adequate ventilation.

Avoid inhalation of vapour or mist.

Avoid contact with skin and eyes.

Refer to Safety Data Sheets

### 5% Nitric Acid

Ensure adequate ventilation. Avoid inhalation of vapour or mist. Avoid contact with skin and eyes.

**Refer to Safety Data Sheets** 