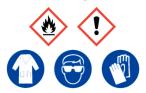

### 70% Isopropyl Alcohol

Ensure adequate ventilation. Keep away from flames, hot surfaces and sources of ignition.

**Refer to Safety Data Sheet** 