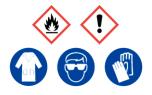

## 70% Isopropyl Alcohol

Ensure adequate ventilation. Keep away from flames, hot surfaces and sources of ignition.

**Refer to Safety Data Sheet** 