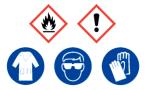

## 70% Isopropyl Alcohol

Ensure adequate ventilation. Keep away from flames, hot surfaces and sources of ignition.

**Refer to Safety Data Sheet** 