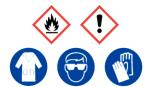

#### 70% Isopropyl Alcohol

Ensure adequate ventilation. Keep away from flames, hot surfaces and sources of ignition.

**Refer to Safety Data Sheet** 