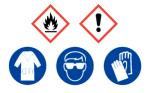

# 70% Isopropyl Alcohol

Ensure adequate ventilation. Keep away from flames, hot surfaces and sources of ignition.

**Refer to Safety Data Sheet** 