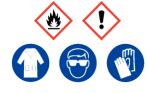

#### 70% Isopropyl Alcohol

Ensure adequate ventilation. Keep away from flames, hot surfaces and sources of ignition.

**Refer to Safety Data Sheet** 