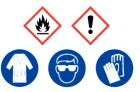

# 70% Isopropyl Alcohol

Ensure adequate ventilation. Keep away from flames, hot surfaces and sources of ignition.

**Refer to Safety Data Sheet** 