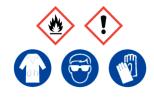

### 70% Isopropyl Alcohol

Ensure adequate ventilation. Keep away from flames, hot surfaces and sources of ignition.

**Refer to Safety Data Sheet** 