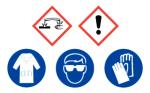

### 10% Sodium Dodecyl Sulfate

Avoid inhalation of vapour or mist. Avoid contact with skin and eyes.

Refer to Safety Data Sheet

This solution contains

10% Sodium Dodecyl Sulfate

Avoid inhalation of vapour or mist. Avoid contact with skin and eyes.