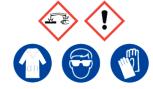

# 10% Sodium Dodecyl Sulfate

Avoid inhalation of vapour or mist. Avoid contact with skin and eyes.

Refer to Safety Data Sheet

This solution contains