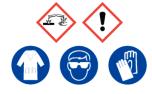

# 10% Sodium Dodecyl Sulfate

Avoid inhalation of vapour or mist. Avoid contact with skin and eyes.

Refer to Safety Data Sheet

This solution contains