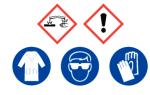

## 10% Sodium Dodecyl Sulfate

Avoid inhalation of vapour or mist. Avoid contact with skin and eyes.

Refer to Safety Data Sheet

This solution contains

10% Sodium Dodecyl Sulfate

Avoid inhalation of vapour or mist. Avoid contact with skin and eyes.