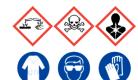

### 1:1 Phenol:Chloroform

Ensure adequate ventilation. Avoid inhalation of vapour or mist. Avoid contact with skin and eyes.

#### **Refer to Safety Data Sheets**