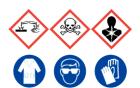

## 1:1 Phenol:Chloroform

Ensure adequate ventilation. Avoid inhalation of vapour or mist. Avoid contact with skin and eyes.

#### **Refer to Safety Data Sheets**