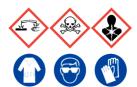

### 1:1 Phenol:Chloroform

Ensure adequate ventilation. Avoid inhalation of vapour or mist. Avoid contact with skin and eyes.

### **Refer to Safety Data Sheets**