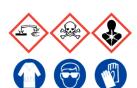

#### 1:1 Phenol:Chloroform

Ensure adequate ventilation. Avoid inhalation of vapour or mist. Avoid contact with skin and eyes.

#### **Refer to Safety Data Sheets**