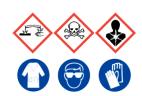

### 1:1 Phenol:Chloroform

Ensure adequate ventilation. Avoid inhalation of vapour or mist. Avoid contact with skin and eyes.

### **Refer to Safety Data Sheets**