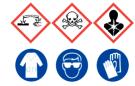

#### 1:1 Phenol:Chloroform

Ensure adequate ventilation. Avoid inhalation of vapour or mist. Avoid contact with skin and eyes.

#### **Refer to Safety Data Sheets**