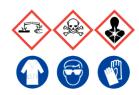

### 1:1 Phenol:Chloroform

Ensure adequate ventilation. Avoid inhalation of vapour or mist. Avoid contact with skin and eyes.

#### **Refer to Safety Data Sheets**