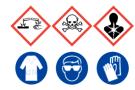

## 1:1 Phenol:Chloroform

Ensure adequate ventilation. Avoid inhalation of vapour or mist. Avoid contact with skin and eyes.

#### **Refer to Safety Data Sheets**