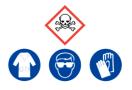

# 10% Sodium Azide

Ensure adequate ventilation. Avoid inhalation of vapour or mist. Avoid contact with skin and eyes.

### **Refer to Safety Data Sheets**