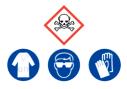

# 10% Sodium Azide

Ensure adequate ventilation. Avoid inhalation of vapour or mist. Avoid contact with skin and eyes.

**Refer to Safety Data Sheets** 