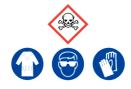

# 10% Sodium Azide

Ensure adequate ventilation. Avoid inhalation of vapour or mist. Avoid contact with skin and eyes.

### **Refer to Safety Data Sheets**