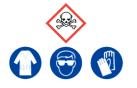

# 10% Sodium Azide

Ensure adequate ventilation. Avoid inhalation of vapour or mist. Avoid contact with skin and eyes.

### **Refer to Safety Data Sheets**

10% Sodium Azide

Ensure adequate ventilation.

Avoid inhalation of vapour or mist.

Avoid contact with skin and eyes.

**Refer to Safety Data Sheets** 