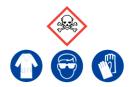

# 10% Sodium Azide

Ensure adequate ventilation. Avoid inhalation of vapour or mist. Avoid contact with skin and eyes.

**Refer to Safety Data Sheets** 