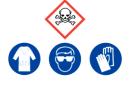

# 10% Sodium Azide

Ensure adequate ventilation. Avoid inhalation of vapour or mist. Avoid contact with skin and eyes.

### **Refer to Safety Data Sheets**

10% Sodium Azide

Ensure adequate ventilation. Avoid inhalation of vapour or mist. Avoid contact with skin and eyes.

Refer to Safety Data Sheets