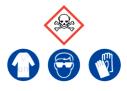

# 10% Sodium Azide

Ensure adequate ventilation. Avoid inhalation of vapour or mist. Avoid contact with skin and eyes.

### **Refer to Safety Data Sheets**