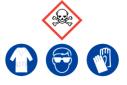

# 10% Sodium Azide

Ensure adequate ventilation. Avoid inhalation of vapour or mist. Avoid contact with skin and eyes.

### **Refer to Safety Data Sheets**

10% Sodium Azide

Ensure adequate ventilation.

Avoid inhalation of vapour or mist.

Avoid contact with skin and eyes.

**Refer to Safety Data Sheets** 