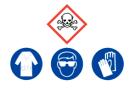

# 10% Sodium Azide

Ensure adequate ventilation. Avoid inhalation of vapour or mist. Avoid contact with skin and eyes.

### **Refer to Safety Data Sheets**

10% Sodium Azide

Ensure adequate ventilation.

Avoid inhalation of vapour or mist.

Avoid contact with skin and eyes.

**Refer to Safety Data Sheets** 