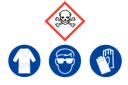

# 10% Sodium Azide

Ensure adequate ventilation. Avoid inhalation of vapour or mist. Avoid contact with skin and eyes.

**Refer to Safety Data Sheets** 