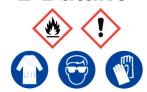

## 2-Butanol

Ensure adequate ventilation. Keep away from flames, hot surfaces and sources of ignition.

Refer to Safety Data Sheet