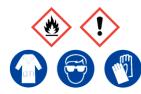

### 2-Butanol

Ensure adequate ventilation. Keep away from flames, hot surfaces and sources of ignition.

**Refer to Safety Data Sheet** 