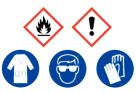

### 2-Butanol

Ensure adequate ventilation. Keep away from flames, hot surfaces and sources of ignition.

**Refer to Safety Data Sheet** 