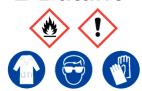

#### 2-Butanol

Ensure adequate ventilation. Keep away from flames, hot surfaces and sources of ignition.

**Refer to Safety Data Sheet** 