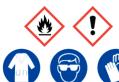

#### 2-Butanol

Ensure adequate ventilation. Keep away from flames, hot surfaces and sources of ignition.

**Refer to Safety Data Sheet** 