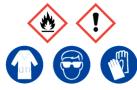

#### 2-Butanol

Ensure adequate ventilation. Keep away from flames, hot surfaces and sources of ignition.

**Refer to Safety Data Sheet** 