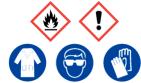

#### 2-Butanol

Ensure adequate ventilation. Keep away from flames, hot surfaces and sources of ignition.

**Refer to Safety Data Sheet** 