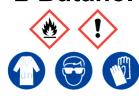

## 2-Butanol

Ensure adequate ventilation. Keep away from flames, hot surfaces and sources of ignition.

Refer to Safety Data Sheet