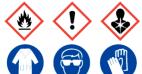

### 3% Basic Fuchsin in 95% Ethanol

Ensure adequate ventilation. Keep away from flames, hot surfaces and sources of ignition.

**Refer to Safety Data Sheet** 

#### 3% Basic Fuchsin in 95% Ethanol

Ensure adequate ventilation. Keep away from flames, hot surfaces and sources of ignition.

**Refer to Safety Data Sheet** 

#### 3% Basic Fuchsin in 95% Ethanol

Ensure adequate ventilation. Keep away from flames, hot surfaces and sources of ignition.

Refer to Safety Data Sheet

# 3% Basic Fuchsin in 95% Ethanol

Ensure adequate ventilation. Keep away from flames, hot surfaces and sources of ignition.

**Refer to Safety Data Sheet** 

### 3% Basic Fuchsin in 95% Ethanol

Ensure adequate ventilation, Keep away from flames, hot surfaces and sources of ignition.

**Refer to Safety Data Sheet** 

### 3% Basic Fuchsin in 95% Ethanol

Ensure adequate ventilation, Keep away from flames, hot surfaces and sources of ignition.

Refer to Safety Data Sheet