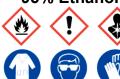

### 3% Basic Fuchsin in 95% Ethanol

Ensure adequate ventilation. Keep away from flames, hot surfaces and sources of ignition.

**Refer to Safety Data Sheet** 

#### 3% Basic Fuchsin in 95% Ethanol

Ensure adequate ventilation. Keep away from flames, hot surfaces and sources of ignition.

**Refer to Safety Data Sheet** 

#### 3% Basic Fuchsin in 95% Ethanol

Ensure adequate ventilation. Keep away from flames, hot surfaces and sources of ignition.

Refer to Safety Data Sheet

# 3% Basic Fuchsin in 95% Ethanol

Ensure adequate ventilation. Keep away from flames, hot surfaces and sources of ignition.

**Refer to Safety Data Sheet** 

### 3% Basic Fuchsin in 95% Ethanol

Ensure adequate ventilation, Keep away from flames, hot surfaces and sources of ignition.

**Refer to Safety Data Sheet** 

### 3% Basic Fuchsin in 95% Ethanol

Ensure adequate ventilation, Keep away from flames, hot surfaces and sources of ignition.

Refer to Safety Data Sheet