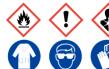

#### 95% Ethanol

Ensure adequate ventilation. Keep away from flames, hot surfaces and sources of ignition. Avoid inhalation of vapour or mist. Avoid contact with skin and eves.

**Refer to Safety Data Sheet** 