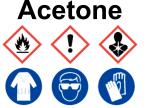

Ensure adequate ventilation. Keep away from flames, hot surfaces and sources of ignition. Avoid inhalation of vapour or mist. Avoid contact with skin and eyes. **Refer to Safety Data Sheet**