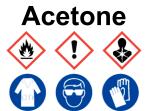

## Acetone

Ensure adequate ventilation. Keep away from flames, hot surfaces and sources of ignition. Avoid inhalation of vapour or mist. Avoid contact with skin and eyes.

**Refer to Safety Data Sheet** 

Ensure adequate ventilation. Keep away from flames, hot surfaces and sources of ignition. Avoid inhalation of vapour or mist. Avoid contact with skin and eyes. **Refer to Safety Data Sheet** 

Ensure adequate ventilation. Keep away from flames, hot surfaces and sources of ignition. Avoid inhalation of vapour or mist. Avoid contact with skin and eyes. **Refer to Safety Data Sheet** 