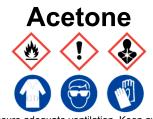

## Acetone

Ensure adequate ventilation. Keep away from flames, hot surfaces and sources of ignition. Avoid inhalation of vapour or mist. Avoid contact with skin and eyes.

**Refer to Safety Data Sheet** 