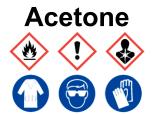

Acetone

Ensure adequate ventilation. Keep away from flames, hot surfaces and sources of ignition. Avoid inhalation of vapour or mist. Avoid contact with skin and eyes. **Refer to Safety Data Sheet** 

Ensure adequate ventilation. Keep away from flames, hot surfaces and sources of ignition. Avoid inhalation of vapour or mist. Avoid contact with skin and eyes. **Refer to Safety Data Sheet** 

Ensure adequate ventilation. Keep away from flames, hot surfaces and sources of ignition. Avoid inhalation of vapour or mist. Avoid contact with skin and eyes. **Refer to Safety Data Sheet** 

Ensure adequate ventilation. Keep away from flames, hot surfaces and sources of ignition. Avoid inhalation of vapour or mist. Avoid contact with skin and eyes. **Refer to Safety Data Sheet** 