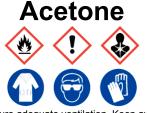

Acetone

Ensure adequate ventilation. Keep away from flames, hot surfaces and sources of ignition. Avoid inhalation of vapour or mist. Avoid contact with skin and eyes. **Refer to Safety Data Sheet** 

Ensure adequate ventilation. Keep away from flames, hot surfaces and sources of ignition. Avoid inhalation of vapour or mist. Avoid contact with skin and eyes. **Refer to Safety Data Sheet** 

Ensure adequate ventilation. Keep away from flames, hot surfaces and sources of ignition. Avoid inhalation of vapour or mist. Avoid contact with skin and eyes. **Refer to Safety Data Sheet** 

Ensure adequate ventilation. Keep away from flames, hot surfaces and sources of ignition. Avoid inhalation of vapour or mist. Avoid contact with skin and eyes. **Refer to Safety Data Sheet** 