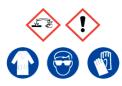

inhalation of vapour or mist. Avoid contact with skin and eyes.

**Refer to Safety Data** 

# Alconox



Ensure adequate ventilation. Avoid inhalation of vapour or mist. Avoid contact with skin and eyes.

Refer to Safety Data

### Alconox



Ensure adequate ventilation. Avoid inhalation of vapour or mist. Avoid contact with skin and eyes.

**Refer to Safety Data** 

#### **Alconox**



Ensure adequate ventilation. Avoid inhalation of vapour or mist. Avoid contact with skin and eyes.

Refer to Safety Data

## Alconox



Ensure adequate ventilation. Avoid inhalation of vapour or mist. Avoid contact with skin and eyes.

Refer to Safety Data

# Alconox



Ensure adequate ventilation. Avoid inhalation of vapour or mist. Avoid contact with skin and eyes.

**Refer to Safety Data** 

### Alconox



Ensure adequate ventilation. Avoid inhalation of vapour or mist. Avoid contact with skin and eyes.

**Refer to Safety Data**