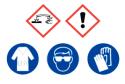

#### Alconox

Ensure adequate ventilation. Avoid inhalation of vapour or mist. Avoid contact with skin and eyes.

**Refer to Safety Data** 

Ensure adequate ventilation. Avoid inhalation of vapour or mist. Avoid contact with skin and eyes.