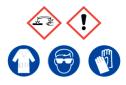

### Alconox

Ensure adequate ventilation. Avoid inhalation of vapour or mist. Avoid contact with skin and eyes.

**Refer to Safety Data** 