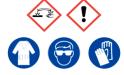

### Alconox

Ensure adequate ventilation. Avoid inhalation of vapour or mist. Avoid contact with skin and eyes.

**Refer to Safety Data** 