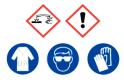

## Alconox

Ensure adequate ventilation. Avoid inhalation of vapour or mist. Avoid contact with skin and eyes.

Refer to Safety Data