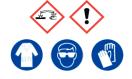

#### Alconox

Ensure adequate ventilation. Avoid inhalation of vapour or mist. Avoid contact with skin and eyes.

**Refer to Safety Data** 

Ensure adequate ventilation. Avoid inhalation of vapour or mist. Avoid contact with skin and eyes.