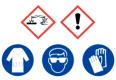

# Alconox

Ensure adequate ventilation. Avoid inhalation of vapour or mist. Avoid contact with skin and eyes.

Refer to Safety Data