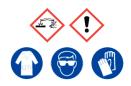

## Alconox

Ensure adequate ventilation. Avoid inhalation of vapour or mist. Avoid contact with skin and eyes.

**Refer to Safety Data** 