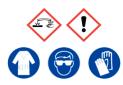

# Alconox

Ensure adequate ventilation. Avoid inhalation of vapour or mist. Avoid contact with skin and eyes.

**Refer to Safety Data** 