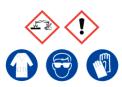

### Alconox

Ensure adequate ventilation. Avoid inhalation of vapour or mist. Avoid contact with skin and eyes.

**Refer to Safety Data** 