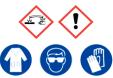

## Alconox

Ensure adequate ventilation. Avoid inhalation of vapour or mist. Avoid contact with skin and eyes.

**Refer to Safety Data** 