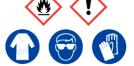

# **Diethyl Ether**

Ensure adequate ventilation. Keep away from flames, hot surfaces and sources of ignition.

**Refer to Safety Data Sheet** 