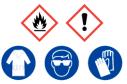

# **Diethyl Ether**

Ensure adequate ventilation. Keep away from flames, hot surfaces and sources of ignition.

**Refer to Safety Data Sheet** 