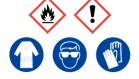

#### **Diethyl Ether**

Ensure adequate ventilation. Keep away from flames, hot surfaces and sources of ignition.

**Refer to Safety Data Sheet** 

# **Diethyl Ether**

Ensure adequate ventilation. Keep away from flames, hot surfaces and sources of ignition.

**Refer to Safety Data Sheet** 