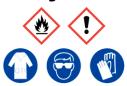

# **Diethyl Ether**

Ensure adequate ventilation. Keep away from flames, hot surfaces and sources of ignition.

**Refer to Safety Data Sheet** 

# **Diethyl Ether**

Ensure adequate ventilation. Keep away from flames, hot surfaces and sources of ignition.

Refer to Safety Data Sheet