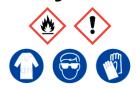

#### **Diethyl Ether**

Ensure adequate ventilation. Keep away from flames, hot surfaces and sources of ignition.

**Refer to Safety Data Sheet** 