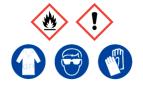

# **Diethyl Ether**

Ensure adequate ventilation. Keep away from flames, hot surfaces and sources of ignition.

**Refer to Safety Data Sheet** 

# Diethyl Ether

Ensure adequate ventilation. Keep away from flames, hot surfaces and sources of ignition.

**Refer to Safety Data Sheet**