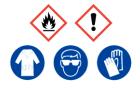

# **Diethyl Ether**

Ensure adequate ventilation. Keep away from flames, hot surfaces and sources of ignition.

**Refer to Safety Data Sheet** 