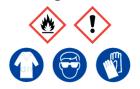

#### **Diethyl Ether**

Ensure adequate ventilation. Keep away from flames, hot surfaces and sources of ignition.

**Refer to Safety Data Sheet** 