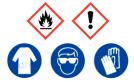

# **Diethyl Ether**

Ensure adequate ventilation. Keep away from flames, hot surfaces and sources of ignition.

**Refer to Safety Data Sheet** 