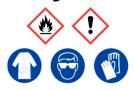

#### **Diethyl Ether**

Ensure adequate ventilation. Keep away from flames, hot surfaces and sources of ignition.

**Refer to Safety Data Sheet** 