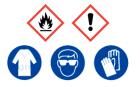

# Diethyl Ether

Ensure adequate ventilation. Keep away from flames, hot surfaces and sources of ignition.

**Refer to Safety Data Sheet** 

# **Diethyl Ether**

Ensure adequate ventilation. Keep away from flames, hot surfaces and sources of ignition.

**Refer to Safety Data Sheet** 

#### **Diethyl Ether**

Ensure adequate ventilation. Keep away from flames, hot surfaces and sources of ignition.

**Refer to Safety Data Sheet** 