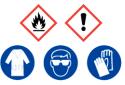

#### **Diethyl Ether**

Ensure adequate ventilation. Keep away from flames, hot surfaces and sources of ignition.

**Refer to Safety Data Sheet** 