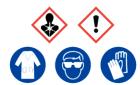

## **Drierite**

Ensure adequate ventilation.
Avoid inhalation.
Avoid contact with skin and eyes.

**Refer to Safety Data Sheet** 