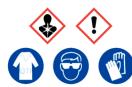

## **Drierite**

Ensure adequate ventilation.

Avoid inhalation.

Avoid contact with skin and eyes.

**Refer to Safety Data Sheet** 