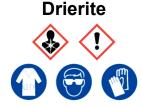

#### **Drierite**

Ensure adequate ventilation.

Avoid inhalation.

Avoid contact with skin and eyes.

**Refer to Safety Data Sheet** 