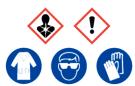

## **Drierite**

Ensure adequate ventilation.
Avoid inhalation.
Avoid contact with skin and eyes.

**Refer to Safety Data Sheet** 