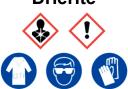

#### **Drierite**

Ensure adequate ventilation.
Avoid inhalation.
Avoid contact with skin and eyes.

**Refer to Safety Data Sheet** 