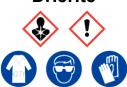

## **Drierite**

Ensure adequate ventilation.

Avoid inhalation.

Avoid contact with skin and eyes.

**Refer to Safety Data Sheet** 