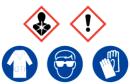

#### **Drierite**

Ensure adequate ventilation.
Avoid inhalation.
Avoid contact with skin and eyes.

**Refer to Safety Data Sheet** 