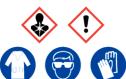

#### **Drierite**

Ensure adequate ventilation.

Avoid inhalation.

Avoid contact with skin and eyes.

**Refer to Safety Data Sheet** 