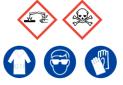

### **Eco Wash ACD**

Ensure adequate ventilation. Avoid inhalation of vapour or mist. Avoid contact with skin and eyes.

**Refer to Safety Data Sheets** 