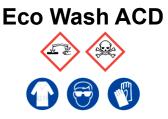

## **Eco Wash ACD**

Ensure adequate ventilation. Avoid inhalation of vapour or mist. Avoid contact with skin and eyes.

#### **Refer to Safety Data Sheets**