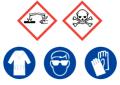

# Eco Wash ACD

Ensure adequate ventilation. Avoid inhalation of vapour or mist. Avoid contact with skin and eyes.

#### **Refer to Safety Data Sheets**