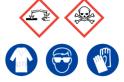

# Eco Wash ACD

Ensure adequate ventilation. Avoid inhalation of vapour or mist. Avoid contact with skin and eyes.

#### **Refer to Safety Data Sheets**