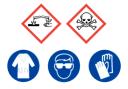

## **Eco Wash ACD**

Ensure adequate ventilation. Avoid inhalation of vapour or mist. Avoid contact with skin and eyes.

#### **Refer to Safety Data Sheets**