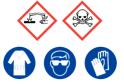

# Eco Wash ACD

Ensure adequate ventilation. Avoid inhalation of vapour or mist. Avoid contact with skin and eyes.

#### **Refer to Safety Data Sheets**