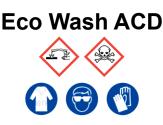

### **Eco Wash ACD**

Ensure adequate ventilation. Avoid inhalation of vapour or mist. Avoid contact with skin and eyes.

**Refer to Safety Data Sheets** 