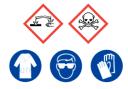

### **Eco Wash ACD**

Ensure adequate ventilation. Avoid inhalation of vapour or mist. Avoid contact with skin and eyes.

**Refer to Safety Data Sheets** 