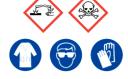

## **Eco Wash ACD**

Ensure adequate ventilation. Avoid inhalation of vapour or mist. Avoid contact with skin and eyes.

#### **Refer to Safety Data Sheets**