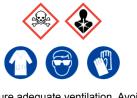

# 0.1 M Potassium Dichromate

Ensure adequate ventilation. Avoid inhalation of vapour or mist. Avoid contact with skin and eyes.

See Safety Data Sheets