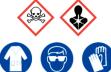

## 0.1 M Potassium Dichromate

Ensure adequate ventilation. Avoid inhalation of vapour or mist. Avoid contact with skin and eyes.

See Safety Data Sheets