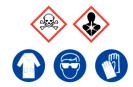

### 0.1 M Potassium Dichromate

Ensure adequate ventilation. Avoid inhalation of vapour or mist. Avoid contact with skin and eyes.

See Safety Data Sheets