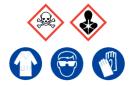

## 0.1 M Potassium Dichromate

Ensure adequate ventilation. Avoid inhalation of vapour or mist. Avoid contact with skin and eyes.

See Safety Data Sheets