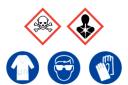

# 0.1 M Potassium Dichromate

Ensure adequate ventilation. Avoid inhalation of vapour or mist. Avoid contact with skin and eyes.

See Safety Data Sheets