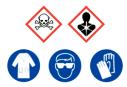

## 0.1 M Potassium Dichromate

Ensure adequate ventilation. Avoid inhalation of vapour or mist. Avoid contact with skin and eyes.

See Safety Data Sheets