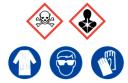

### 0.1 M Potassium Dichromate

Ensure adequate ventilation. Avoid inhalation of vapour or mist. Avoid contact with skin and eyes.

See Safety Data Sheets