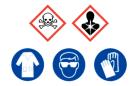

## 0.1 M Potassium Dichromate

Ensure adequate ventilation. Avoid inhalation of vapour or mist. Avoid contact with skin and eyes.

See Safety Data Sheets