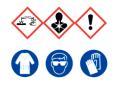

## 10 M Imidazole

Ensure adequate ventilation. Avoid inhalation of vapour or mist. Avoid contact with skin and eyes.

**Refer to Safety Data Sheet** 