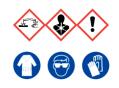

#### 10 M Imidazole

Ensure adequate ventilation. Avoid inhalation of vapour or mist. Avoid contact with skin and eyes.

**Refer to Safety Data Sheet** 