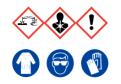

## 10 M Imidazole

Ensure adequate ventilation. Avoid inhalation of vapour or mist. Avoid contact with skin and eyes.

**Refer to Safety Data Sheet** 