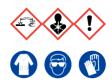

# 10 M Imidazole

Ensure adequate ventilation. Avoid inhalation of vapour or mist. Avoid contact with skin and eyes.

**Refer to Safety Data Sheet** 