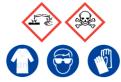

### 2 M Maleic Acid

Ensure adequate ventilation. Avoid inhalation of vapour or mist. Avoid contact with skin and eyes.

**Refer to Safety Data Sheets** 