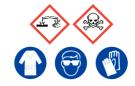

# 2 M Maleic Acid

Ensure adequate ventilation. Avoid inhalation of vapour or mist. Avoid contact with skin and eyes.

**Refer to Safety Data Sheets** 