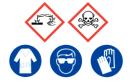

#### 2 M Maleic Acid

Ensure adequate ventilation. Avoid inhalation of vapour or mist. Avoid contact with skin and eyes.

**Refer to Safety Data Sheets** 