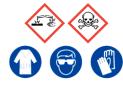

### 2 M Maleic Acid

Ensure adequate ventilation. Avoid inhalation of vapour or mist. Avoid contact with skin and eyes.

**Refer to Safety Data Sheets** 