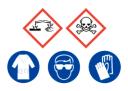

### 2 M Maleic Acid

Ensure adequate ventilation. Avoid inhalation of vapour or mist. Avoid contact with skin and eyes.

**Refer to Safety Data Sheets** 