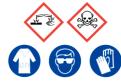

### 2 M Maleic Acid

Ensure adequate ventilation. Avoid inhalation of vapour or mist. Avoid contact with skin and eyes.

**Refer to Safety Data Sheets** 