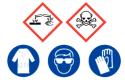

# 2 M Maleic Acid

Ensure adequate ventilation. Avoid inhalation of vapour or mist. Avoid contact with skin and eyes.

**Refer to Safety Data Sheets** 