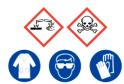

#### 2 M Maleic Acid

Ensure adequate ventilation. Avoid inhalation of vapour or mist. Avoid contact with skin and eyes.

**Refer to Safety Data Sheets** 