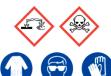

## 2% Nitric Acid

Ensure adequate ventilation. Avoid inhalation of vapour or mist. Avoid contact with skin and eyes.

**Refer to Safety Data Sheets** 