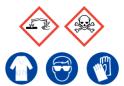

## 2% Nitric Acid

Ensure adequate ventilation. Avoid inhalation of vapour or mist. Avoid contact with skin and eyes.

**Refer to Safety Data Sheets** 