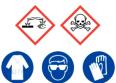

# 2% Nitric Acid

Ensure adequate ventilation. Avoid inhalation of vapour or mist. Avoid contact with skin and eyes.

**Refer to Safety Data Sheets** 