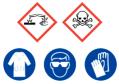

## 2% Nitric Acid

Ensure adequate ventilation. Avoid inhalation of vapour or mist. Avoid contact with skin and eyes.

**Refer to Safety Data Sheets** 