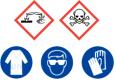

#### 2% Nitric Acid

Ensure adequate ventilation. Avoid inhalation of vapour or mist. Avoid contact with skin and eyes.

Refer to Safety Data Sheets