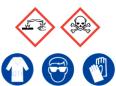

#### 2% Nitric Acid

Ensure adequate ventilation. Avoid inhalation of vapour or mist. Avoid contact with skin and eyes.

Refer to Safety Data Sheets