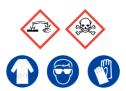

## 2% Nitric Acid

Ensure adequate ventilation. Avoid inhalation of vapour or mist. Avoid contact with skin and eyes.

**Refer to Safety Data Sheets** 