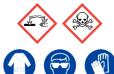

# 2% Nitric Acid

Ensure adequate ventilation. Avoid inhalation of vapour or mist. Avoid contact with skin and eyes.

**Refer to Safety Data Sheets** 