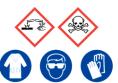

### 20% Nitric Acid

Ensure adequate ventilation.

Avoid inhalation of vapour or mist.

Avoid contact with skin and eyes.

**Refer to Safety Data Sheets** 

# 20% Nitric Acid

Ensure adequate ventilation. Avoid inhalation of vapour or mist. Avoid contact with skin and eyes.

**Refer to Safety Data Sheets** 

## 20% Nitric Acid

Ensure adequate ventilation. Avoid inhalation of vapour or mist. Avoid contact with skin and eyes.

**Refer to Safety Data Sheets** 

### 20% Nitric Acid

Ensure adequate ventilation. Avoid inhalation of vapour or mist. Avoid contact with skin and eyes.

Refer to Safety Data Sheets