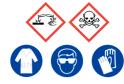

### 20% Nitric Acid

Ensure adequate ventilation.

Avoid inhalation of vapour or mist.

Avoid contact with skin and eyes.

**Refer to Safety Data Sheets** 

# 20% Nitric Acid

Ensure adequate ventilation. Avoid inhalation of vapour or mist. Avoid contact with skin and eyes.

**Refer to Safety Data Sheets** 

## 20% Nitric Acid

Ensure adequate ventilation. Avoid inhalation of vapour or mist. Avoid contact with skin and eyes.

**Refer to Safety Data Sheets** 

### 20% Nitric Acid

Ensure adequate ventilation. Avoid inhalation of vapour or mist. Avoid contact with skin and eyes.

Refer to Safety Data Sheets