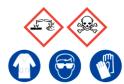

### 20% Nitric Acid

Ensure adequate ventilation.

Avoid inhalation of vapour or mist.

Avoid contact with skin and eyes.

**Refer to Safety Data Sheets** 

# 20% Nitric Acid

Ensure adequate ventilation. Avoid inhalation of vapour or mist. Avoid contact with skin and eyes.

**Refer to Safety Data Sheets** 

## 20% Nitric Acid

Ensure adequate ventilation. Avoid inhalation of vapour or mist. Avoid contact with skin and eyes.

**Refer to Safety Data Sheets** 

### 20% Nitric Acid

Ensure adequate ventilation. Avoid inhalation of vapour or mist. Avoid contact with skin and eyes.

Refer to Safety Data Sheets