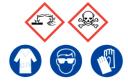

### 20% Nitric Acid

Ensure adequate ventilation.

Avoid inhalation of vapour or mist.

Avoid contact with skin and eyes.

**Refer to Safety Data Sheets** 

# 20% Nitric Acid

Ensure adequate ventilation. Avoid inhalation of vapour or mist. Avoid contact with skin and eyes.

**Refer to Safety Data Sheets** 

## 20% Nitric Acid

Ensure adequate ventilation. Avoid inhalation of vapour or mist. Avoid contact with skin and eyes.

**Refer to Safety Data Sheets** 

### 20% Nitric Acid

Ensure adequate ventilation. Avoid inhalation of vapour or mist. Avoid contact with skin and eyes.

Refer to Safety Data Sheets