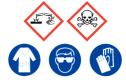

### 20% Nitric Acid

Ensure adequate ventilation.

Avoid inhalation of vapour or mist.

Avoid contact with skin and eyes.

**Refer to Safety Data Sheets** 

# 20% Nitric Acid

Ensure adequate ventilation. Avoid inhalation of vapour or mist. Avoid contact with skin and eyes.

**Refer to Safety Data Sheets** 

## 20% Nitric Acid

Ensure adequate ventilation. Avoid inhalation of vapour or mist. Avoid contact with skin and eyes.

**Refer to Safety Data Sheets** 

### 20% Nitric Acid

Ensure adequate ventilation. Avoid inhalation of vapour or mist. Avoid contact with skin and eyes.

Refer to Safety Data Sheets