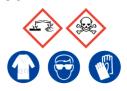

### 20% Nitric Acid

Ensure adequate ventilation.

Avoid inhalation of vapour or mist.

Avoid contact with skin and eyes.

**Refer to Safety Data Sheets** 

# 20% Nitric Acid

Ensure adequate ventilation. Avoid inhalation of vapour or mist. Avoid contact with skin and eyes.

**Refer to Safety Data Sheets** 

## 20% Nitric Acid

Ensure adequate ventilation. Avoid inhalation of vapour or mist. Avoid contact with skin and eyes.

**Refer to Safety Data Sheets** 

### 20% Nitric Acid

Ensure adequate ventilation. Avoid inhalation of vapour or mist. Avoid contact with skin and eyes.

Refer to Safety Data Sheets