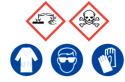

### 20% Nitric Acid

Ensure adequate ventilation.

Avoid inhalation of vapour or mist.

Avoid contact with skin and eyes.

**Refer to Safety Data Sheets** 

# 20% Nitric Acid

Ensure adequate ventilation. Avoid inhalation of vapour or mist. Avoid contact with skin and eyes.

**Refer to Safety Data Sheets** 

## 20% Nitric Acid

Ensure adequate ventilation. Avoid inhalation of vapour or mist. Avoid contact with skin and eyes.

**Refer to Safety Data Sheets** 

### 20% Nitric Acid

Ensure adequate ventilation. Avoid inhalation of vapour or mist. Avoid contact with skin and eyes.

Refer to Safety Data Sheets