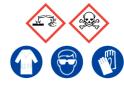

### 20% Nitric Acid

Ensure adequate ventilation.

Avoid inhalation of vapour or mist.

Avoid contact with skin and eyes.

**Refer to Safety Data Sheets** 

# 20% Nitric Acid

Ensure adequate ventilation. Avoid inhalation of vapour or mist. Avoid contact with skin and eyes.

**Refer to Safety Data Sheets** 

## 20% Nitric Acid

Ensure adequate ventilation. Avoid inhalation of vapour or mist. Avoid contact with skin and eyes.

**Refer to Safety Data Sheets** 

### 20% Nitric Acid

Ensure adequate ventilation. Avoid inhalation of vapour or mist. Avoid contact with skin and eyes.

Refer to Safety Data Sheets