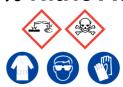

### 20% Nitric Acid

Ensure adequate ventilation.

Avoid inhalation of vapour or mist.

Avoid contact with skin and eyes.

**Refer to Safety Data Sheets** 

# 20% Nitric Acid

Ensure adequate ventilation. Avoid inhalation of vapour or mist. Avoid contact with skin and eyes.

**Refer to Safety Data Sheets** 

## 20% Nitric Acid

Ensure adequate ventilation. Avoid inhalation of vapour or mist. Avoid contact with skin and eyes.

**Refer to Safety Data Sheets** 

### 20% Nitric Acid

Ensure adequate ventilation. Avoid inhalation of vapour or mist. Avoid contact with skin and eyes.

Refer to Safety Data Sheets