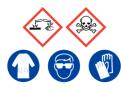

### 20% Nitric Acid

Ensure adequate ventilation.

Avoid inhalation of vapour or mist.

Avoid contact with skin and eyes.

**Refer to Safety Data Sheets** 

# 20% Nitric Acid

Ensure adequate ventilation. Avoid inhalation of vapour or mist. Avoid contact with skin and eyes.

**Refer to Safety Data Sheets** 

## 20% Nitric Acid

Ensure adequate ventilation. Avoid inhalation of vapour or mist. Avoid contact with skin and eyes.

**Refer to Safety Data Sheets** 

### 20% Nitric Acid

Ensure adequate ventilation. Avoid inhalation of vapour or mist. Avoid contact with skin and eyes.

Refer to Safety Data Sheets