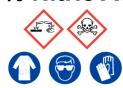

### 20% Nitric Acid

Ensure adequate ventilation.

Avoid inhalation of vapour or mist.

Avoid contact with skin and eyes.

**Refer to Safety Data Sheets** 

# 20% Nitric Acid

Ensure adequate ventilation. Avoid inhalation of vapour or mist. Avoid contact with skin and eyes.

**Refer to Safety Data Sheets** 

## 20% Nitric Acid

Ensure adequate ventilation. Avoid inhalation of vapour or mist. Avoid contact with skin and eyes.

**Refer to Safety Data Sheets** 

### 20% Nitric Acid

Ensure adequate ventilation. Avoid inhalation of vapour or mist. Avoid contact with skin and eyes.

Refer to Safety Data Sheets