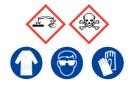

### 20% Nitric Acid

Ensure adequate ventilation.

Avoid inhalation of vapour or mist.

Avoid contact with skin and eyes.

**Refer to Safety Data Sheets** 

# 20% Nitric Acid

Ensure adequate ventilation. Avoid inhalation of vapour or mist. Avoid contact with skin and eyes.

**Refer to Safety Data Sheets** 

## 20% Nitric Acid

Ensure adequate ventilation. Avoid inhalation of vapour or mist. Avoid contact with skin and eyes.

**Refer to Safety Data Sheets** 

### 20% Nitric Acid

Ensure adequate ventilation. Avoid inhalation of vapour or mist. Avoid contact with skin and eyes.

Refer to Safety Data Sheets