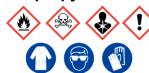

# 24:1 Chloroform: Isopropyl Alcohol

Ensure adequate ventilation. Keep away from flames, hot surfaces and sources of ignition. Avoid inhalation of vapour or mist.

**Refer to Safety Data Sheet** 