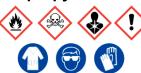

#### 24:1 Chloroform: Isopropyl Alcohol

Ensure adequate ventilation. Keep away from flames, hot surfaces and sources of ignition. Avoid inhalation of vapour or mist.

Refer to Safety Data Sheet