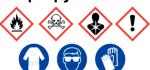

#### 24:1 Chloroform: Isopropyl Alcohol

Ensure adequate ventilation. Keep away from flames, hot surfaces and sources of ignition. Avoid inhalation of vapour or mist.

**Refer to Safety Data Sheet** 