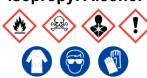

#### 24:1 Chloroform: Isopropyl Alcohol

Ensure adequate ventilation. Keep away from flames, hot surfaces and sources of ignition. Avoid inhalation of vapour or mist.

Refer to Safety Data Sheet