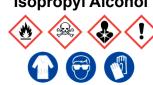

# 24:1 Chloroform: Isopropyl Alcohol

Ensure adequate ventilation. Keep away from flames, hot surfaces and sources of ignition. Avoid inhalation of vapour or mist.

**Refer to Safety Data Sheet** 