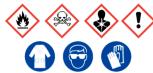

#### 24:1 Chloroform: Isopropyl Alcohol

Ensure adequate ventilation. Keep away from flames, hot surfaces and sources of ignition. Avoid inhalation of vapour or mist.

**Refer to Safety Data Sheet** 