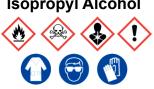

## 24:1 Chloroform: Isopropyl Alcohol

Ensure adequate ventilation. Keep away from flames, hot surfaces and sources of ignition. Avoid inhalation of vapour or mist.

Refer to Safety Data Sheet