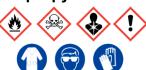

## 24:1 Chloroform: Isopropyl Alcohol

Ensure adequate ventilation. Keep away from flames, hot surfaces and sources of ignition. Avoid inhalation of vapour or mist.

Refer to Safety Data Sheet