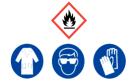

#### **Activated Charcoal**

Ensure adequate ventilation. Keep away from flames, hot surfaces and sources of ignition.

**Refer to Safety Data Sheet** 