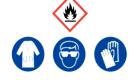

#### **Activated Charcoal**

Ensure adequate ventilation. Keep away from flames, hot surfaces and sources of ignition.

**Refer to Safety Data Sheet** 