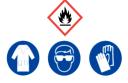

# **Activated Charcoal**

Ensure adequate ventilation. Keep away from flames, hot surfaces and sources of ignition.

**Refer to Safety Data Sheet** 