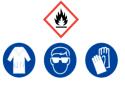

# **Activated Charcoal**

Ensure adequate ventilation. Keep away from flames, hot surfaces and sources of ignition.

**Refer to Safety Data Sheet** 