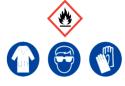

# **Activated Charcoal**

Ensure adequate ventilation. Keep away from flames, hot surfaces and sources of ignition.

#### **Refer to Safety Data Sheet**