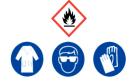

#### **Activated Charcoal**

Ensure adequate ventilation. Keep away from flames, hot surfaces and sources of ignition.

**Refer to Safety Data Sheet** 