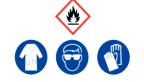

#### **Activated Charcoal**

Ensure adequate ventilation. Keep away from flames, hot surfaces and sources of ignition.

**Refer to Safety Data Sheet** 