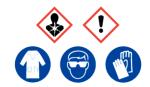

# Benzophenone

Ensure adequate ventilation. Avoid inhalation or dust or fumes. Avoid contact with skin and eyes.

Refer to Safety Data Sheet