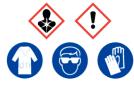

### Benzophenone

Ensure adequate ventilation. Avoid inhalation or dust or fumes. Avoid contact with skin and eyes.

**Refer to Safety Data Sheet** 