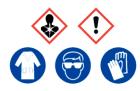

### Benzophenone

Ensure adequate ventilation. Avoid inhalation or dust or fumes. Avoid contact with skin and eyes.

**Refer to Safety Data Sheet** 