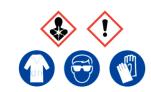

#### Benzophenone

Ensure adequate ventilation. Avoid inhalation or dust or fumes. Avoid contact with skin and eyes.

**Refer to Safety Data Sheet** 