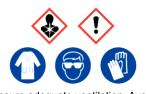

# Benzophenone

Ensure adequate ventilation. Avoid inhalation or dust or fumes. Avoid contact with skin and eyes.

Refer to Safety Data Sheet