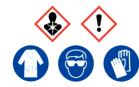

#### Benzophenone

Ensure adequate ventilation. Avoid inhalation or dust or fumes. Avoid contact with skin and eyes.

**Refer to Safety Data Sheet** 