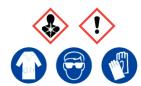

### Benzophenone

Ensure adequate ventilation. Avoid inhalation or dust or fumes. Avoid contact with skin and eyes.

**Refer to Safety Data Sheet** 