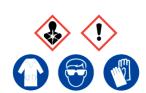

### Benzophenone

Ensure adequate ventilation. Avoid inhalation or dust or fumes. Avoid contact with skin and eyes.

**Refer to Safety Data Sheet** 