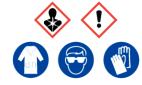

# Carbamazepine

Ensure adequate ventilation. Avoid inhalation of dust or fumes. Avoid contact with skin and eyes.

Refer to Safety Data Sheet