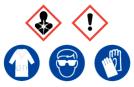

#### Carbamazepine

Ensure adequate ventilation. Avoid inhalation of dust or fumes. Avoid contact with skin and eyes.

**Refer to Safety Data Sheet** 