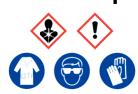

# Carbamazepine

Ensure adequate ventilation. Avoid inhalation of dust or fumes. Avoid contact with skin and eyes.

Refer to Safety Data Sheet