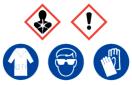

#### Carbamazepine

Ensure adequate ventilation. Avoid inhalation of dust or fumes. Avoid contact with skin and eyes.

Refer to Safety Data Sheet