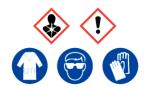

#### Carbamazepine

Ensure adequate ventilation. Avoid inhalation of dust or fumes. Avoid contact with skin and eyes.

Refer to Safety Data Sheet