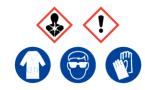

#### Carbamazepine

Ensure adequate ventilation. Avoid inhalation of dust or fumes. Avoid contact with skin and eyes.

**Refer to Safety Data Sheet** 