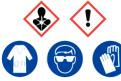

#### Carbamazepine

Ensure adequate ventilation.

Avoid inhalation of dust or fumes.

Avoid contact with skin and eyes.

Refer to Safety Data Sheet