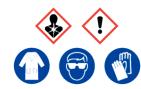

#### Carbamazepine

Ensure adequate ventilation.

Avoid inhalation of dust or fumes.

Avoid contact with skin and eyes.

Refer to Safety Data Sheet