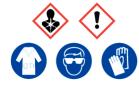

### Coumarin

Ensure adequate ventilation.

Avoid inhalation.

Avoid contact with skin and eyes.

**Refer to Safety Data Sheet** 

# Coumarin

Ensure adequate ventilation.

Avoid inhalation.

Avoid contact with skin and eyes.

**Refer to Safety Data Sheet** 

# Coumarin

Ensure adequate ventilation.
Avoid inhalation.
Avoid contact with skin and eyes.

**Refer to Safety Data Sheet** 

Ensure adequate ventilation.
Avoid inhalation.
Avoid contact with skin and eyes.

**Refer to Safety Data Sheet** 