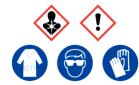

### Coumarin

Ensure adequate ventilation.

Avoid inhalation.

Avoid contact with skin and eyes.

**Refer to Safety Data Sheet** 

# Coumarin

Ensure adequate ventilation.

Avoid inhalation.

Avoid contact with skin and eyes.

**Refer to Safety Data Sheet** 

# Coumarin

Ensure adequate ventilation.
Avoid inhalation.
Avoid contact with skin and eyes.

**Refer to Safety Data Sheet** 

Ensure adequate ventilation.
Avoid inhalation.
Avoid contact with skin and eyes.

**Refer to Safety Data Sheet** 