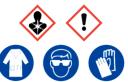

# Coumarin

Ensure adequate ventilation.
Avoid inhalation.
Avoid contact with skin and eyes.

**Refer to Safety Data Sheet** 