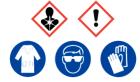

# Coumarin

Ensure adequate ventilation.
Avoid inhalation.
Avoid contact with skin and eyes.

**Refer to Safety Data Sheet** 