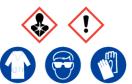

### Coumarin

Ensure adequate ventilation.

Avoid inhalation.

Avoid contact with skin and eyes.

**Refer to Safety Data Sheet** 

# Coumarin

Ensure adequate ventilation.

Avoid inhalation.

Avoid contact with skin and eyes.

**Refer to Safety Data Sheet** 

# Coumarin

Ensure adequate ventilation.
Avoid inhalation.
Avoid contact with skin and eyes.

**Refer to Safety Data Sheet** 

Ensure adequate ventilation.
Avoid inhalation.
Avoid contact with skin and eyes.

**Refer to Safety Data Sheet** 