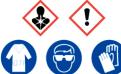

### Coumarin

Ensure adequate ventilation.

Avoid inhalation.

Avoid contact with skin and eyes.

**Refer to Safety Data Sheet** 

# Coumarin

Ensure adequate ventilation.

Avoid inhalation.

Avoid contact with skin and eyes.

**Refer to Safety Data Sheet** 

# Coumarin

Ensure adequate ventilation.
Avoid inhalation.
Avoid contact with skin and eyes.

**Refer to Safety Data Sheet** 

Ensure adequate ventilation.
Avoid inhalation.
Avoid contact with skin and eyes.

**Refer to Safety Data Sheet** 