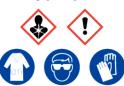

### Coumarin

Ensure adequate ventilation.

Avoid inhalation.

Avoid contact with skin and eyes.

**Refer to Safety Data Sheet** 