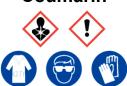

# Coumarin

Ensure adequate ventilation.

Avoid inhalation.

Avoid contact with skin and eyes.

**Refer to Safety Data Sheet** 