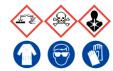

## **Dental Cement**

Ensure adequate ventilation. Avoid inhalation of vapour or mist. Avoid contact with skin and eyes.

See Safety Data Sheets