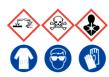

## **Dental Cement**

Ensure adequate ventilation. Avoid inhalation of vapour or mist. Avoid contact with skin and eyes.

See Safety Data Sheets