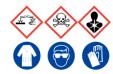

#### **Dental Cement**

Ensure adequate ventilation. Avoid inhalation of vapour or mist. Avoid contact with skin and eyes.

See Safety Data Sheets