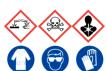

## **Dental Cement**

Ensure adequate ventilation. Avoid inhalation of vapour or mist. Avoid contact with skin and eyes.

See Safety Data Sheets