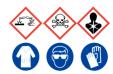

#### **Dental Cement**

Ensure adequate ventilation. Avoid inhalation of vapour or mist. Avoid contact with skin and eyes.

See Safety Data Sheets