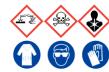

#### **Dental Cement**

Ensure adequate ventilation. Avoid inhalation of vapour or mist. Avoid contact with skin and eyes.

See Safety Data Sheets