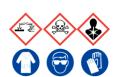

#### **Dental Cement**

Ensure adequate ventilation. Avoid inhalation of vapour or mist. Avoid contact with skin and eyes.

See Safety Data Sheets