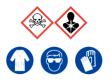

## **Diclofenac Sodium Salt**

Ensure adequate ventilation. Avoid inhalation of dust or fumes. Avoid contact with skin and eyes.

See Safety Data Sheets