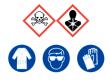

# **Diclofenac Sodium Salt**

Ensure adequate ventilation. Avoid inhalation of dust or fumes. Avoid contact with skin and eyes.

See Safety Data Sheets