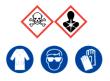

## **Diclofenac Sodium Salt**

Ensure adequate ventilation. Avoid inhalation of dust or fumes. Avoid contact with skin and eyes.

See Safety Data Sheets