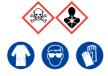

# **Diclofenac Sodium Salt**

Ensure adequate ventilation. Avoid inhalation of dust or fumes. Avoid contact with skin and eyes.

See Safety Data Sheets