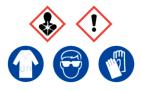

### **Fenofibrate**

Ensure adequate ventilation. Avoid inhalation of dust or fumes. Avoid contact with skin and eyes.

**Refer to Safety Data Sheet** 