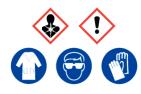

### **Fenofibrate**

Ensure adequate ventilation. Avoid inhalation of dust or fumes. Avoid contact with skin and eyes.

**Refer to Safety Data Sheet** 