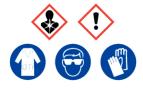

# **Fenofibrate**

Ensure adequate ventilation. Avoid inhalation of dust or fumes. Avoid contact with skin and eyes.

**Refer to Safety Data Sheet** 