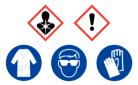

### **Fenofibrate**

Ensure adequate ventilation. Avoid inhalation of dust or fumes. Avoid contact with skin and eyes.

**Refer to Safety Data Sheet** 