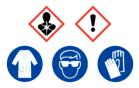

# **Fenofibrate**

Ensure adequate ventilation. Avoid inhalation of dust or fumes. Avoid contact with skin and eyes.

**Refer to Safety Data Sheet** 