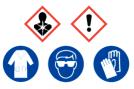

### Fenofibrate

Ensure adequate ventilation. Avoid inhalation of dust or fumes. Avoid contact with skin and eyes.

**Refer to Safety Data Sheet** 