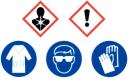

### **Fenofibrate**

Ensure adequate ventilation. Avoid inhalation of dust or fumes. Avoid contact with skin and eyes.

**Refer to Safety Data Sheet** 