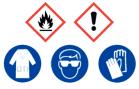

# **Isoamyl Alcohol**

Ensure adequate ventilation. Keep away from flames, hot surfaces and sources of ignition.

**Refer to Safety Data Sheet** 