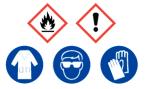

#### **Isoamyl Alcohol**

Ensure adequate ventilation. Keep away from flames, hot surfaces and sources of ignition.

**Refer to Safety Data Sheet** 