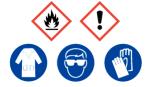

# **Isoamyl Alcohol**

Ensure adequate ventilation. Keep away from flames, hot surfaces and sources of ignition.

**Refer to Safety Data Sheet** 