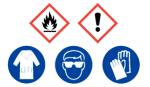

#### **Isoamyl Alcohol**

Ensure adequate ventilation. Keep away from flames, hot surfaces and sources of ignition.

**Refer to Safety Data Sheet** 