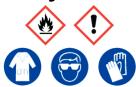

# **Isoamyl Alcohol**

Ensure adequate ventilation. Keep away from flames, hot surfaces and sources of ignition.

**Refer to Safety Data Sheet** 