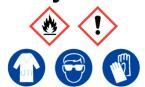

# **Isoamyl Alcohol**

Ensure adequate ventilation. Keep away from flames, hot surfaces and sources of ignition.

**Refer to Safety Data Sheet** 