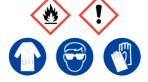

#### **Isoamyl Alcohol**

Ensure adequate ventilation. Keep away from flames, hot surfaces and sources of ignition.

Refer to Safety Data Sheet