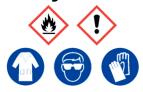

#### **Isoamyl Alcohol**

Ensure adequate ventilation. Keep away from flames, hot surfaces and sources of ignition.

Refer to Safety Data Sheet