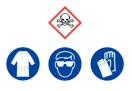

# **Ketorolac Tromethamine**

Ensure adequate ventilation. Avoid inhalation of dust or fumes. Avoid contact with skin and eyes.

See Safety Data Sheets

### **Ketorolac Tromethamine**

Ensure adequate ventilation. Avoid inhalation of dust or fumes. Avoid contact with skin and eyes.

See Safety Data Sheets

# **Ketorolac Tromethamine**

Ensure adequate ventilation. Avoid inhalation of dust or fumes. Avoid contact with skin and eyes.

#### See Safety Data Sheets

# Ketorolac Tromethamine

Ensure adequate ventilation. Avoid inhalation of dust or fumes. Avoid contact with skin and eyes.

See Safety Data Sheets

#### **Ketorolac Tromethamine**

Ensure adequate ventilation. Avoid inhalation of dust or fumes. Avoid contact with skin and eyes.

See Safety Data Sheets