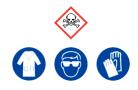

# **Ketorolac Tromethamine**

Ensure adequate ventilation. Avoid inhalation of dust or fumes. Avoid contact with skin and eyes.

See Safety Data Sheets

### **Ketorolac Tromethamine**

Ensure adequate ventilation. Avoid inhalation of dust or fumes. Avoid contact with skin and eyes.

See Safety Data Sheets

# **Ketorolac Tromethamine**

Ensure adequate ventilation. Avoid inhalation of dust or fumes. Avoid contact with skin and eyes.

#### See Safety Data Sheets

# Ketorolac Tromethamine

Ensure adequate ventilation. Avoid inhalation of dust or fumes. Avoid contact with skin and eyes.

See Safety Data Sheets

#### **Ketorolac Tromethamine**

Ensure adequate ventilation. Avoid inhalation of dust or fumes. Avoid contact with skin and eyes.

See Safety Data Sheets