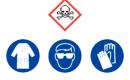

# **Ketorolac Tromethamine**

Ensure adequate ventilation. Avoid inhalation of dust or fumes. Avoid contact with skin and eyes.

#### See Safety Data Sheets