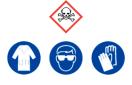

# **Ketorolac Tromethamine**

Ensure adequate ventilation. Avoid inhalation of dust or fumes. Avoid contact with skin and eyes.

See Safety Data Sheets

### **Ketorolac Tromethamine**

Ensure adequate ventilation. Avoid inhalation of dust or fumes. Avoid contact with skin and eyes.

See Safety Data Sheets