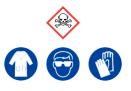

# **Ketorolac Tromethamine**

Ensure adequate ventilation. Avoid inhalation of dust or fumes. Avoid contact with skin and eyes.

See Safety Data Sheets

### **Ketorolac Tromethamine**

Ensure adequate ventilation. Avoid inhalation of dust or fumes. Avoid contact with skin and eyes.

See Safety Data Sheets

# **Ketorolac Tromethamine**

Ensure adequate ventilation. Avoid inhalation of dust or fumes. Avoid contact with skin and eyes.

#### See Safety Data Sheets

# Ketorolac Tromethamine

Ensure adequate ventilation. Avoid inhalation of dust or fumes. Avoid contact with skin and eyes.

See Safety Data Sheets

#### **Ketorolac Tromethamine**

Ensure adequate ventilation. Avoid inhalation of dust or fumes. Avoid contact with skin and eyes.

See Safety Data Sheets