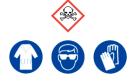

# Ketorolac Tromethamine

Ensure adequate ventilation. Avoid inhalation of dust or fumes. Avoid contact with skin and eyes.

See Safety Data Sheets

# **Ketorolac Tromethamine**

Ensure adequate ventilation. Avoid inhalation of dust or fumes. Avoid contact with skin and eyes.

#### See Safety Data Sheets