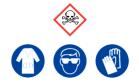

# **Ketorolac Tromethamine**

Ensure adequate ventilation. Avoid inhalation of dust or fumes. Avoid contact with skin and eyes.

#### See Safety Data Sheets