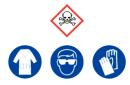

# **Ketorolac Tromethamine**

Ensure adequate ventilation. Avoid inhalation of dust or fumes. Avoid contact with skin and eyes.

See Safety Data Sheets

### **Ketorolac Tromethamine**

Ensure adequate ventilation. Avoid inhalation of dust or fumes. Avoid contact with skin and eyes.

See Safety Data Sheets

# **Ketorolac Tromethamine**

Ensure adequate ventilation. Avoid inhalation of dust or fumes. Avoid contact with skin and eyes.

#### See Safety Data Sheets

# Ketorolac Tromethamine

Ensure adequate ventilation. Avoid inhalation of dust or fumes. Avoid contact with skin and eyes.

See Safety Data Sheets

#### **Ketorolac Tromethamine**

Ensure adequate ventilation. Avoid inhalation of dust or fumes. Avoid contact with skin and eyes.

See Safety Data Sheets