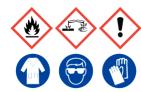

## **Orcein Stain**

Ensure adequate ventilation. Keep away from open flames, hot surfaces and sources of ignition. Avoid inhalation of vapour or mist. Avoid contact with skin and eyes.

## See Safety Data Sheets