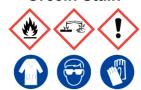

# **Orcein Stain**

Ensure adequate ventilation. Keep away from open flames, hot surfaces and sources of ignition. Avoid inhalation of vapour or mist. Avoid contact with skin and eyes.

## See Safety Data Sheets