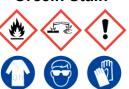

# **Orcein Stain**

Ensure adequate ventilation. Keep away from open flames, hot surfaces and sources of ignition. Avoid inhalation of vapour or mist. Avoid contact with skin and eyes.

## See Safety Data Sheets