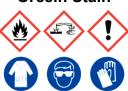

# **Orcein Stain**

Ensure adequate ventilation. Keep away from open flames, hot surfaces and sources of ignition. Avoid inhalation of vapour or mist. Avoid contact with skin and eyes.

## See Safety Data Sheets