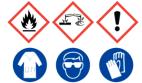

# **Orcein Stain**

Ensure adequate ventilation. Keep away from open flames, hot surfaces and sources of ignition. Avoid inhalation of vapour or mist. Avoid contact with skin and eyes.

## See Safety Data Sheets