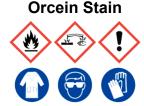

# **Orcein Stain**

Ensure adequate ventilation. Keep away from open flames, hot surfaces and sources of ignition. Avoid inhalation of vapour or mist. Avoid contact with skin and eyes.

# See Safety Data Sheets