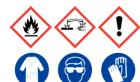

## **Orcein Stain**

Ensure adequate ventilation. Keep away from open flames, hot surfaces and sources of ignition. Avoid inhalation of vapour or mist. Avoid contact with skin and eyes.

## See Safety Data Sheets