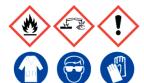

# **Orcein Stain**

Ensure adequate ventilation. Keep away from open flames, hot surfaces and sources of ignition. Avoid inhalation of vapour or mist. Avoid contact with skin and eyes.

# See Safety Data Sheets