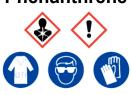

#### **Phenanthrene**

Ensure adequate ventilation.

Avoid inhalation.

Avoid contact with skin and eyes.

**Refer to Safety Data Sheet** 