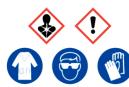

## **Phenanthrene**

Ensure adequate ventilation.

Avoid inhalation.

Avoid contact with skin and eyes.

**Refer to Safety Data Sheet** 