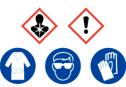

# **Phenanthrene**

Ensure adequate ventilation.

Avoid inhalation.

Avoid contact with skin and eyes.

**Refer to Safety Data Sheet** 