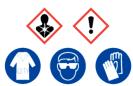

#### **Phenanthrene**

Ensure adequate ventilation.
Avoid inhalation.
Avoid contact with skin and eyes.

**Refer to Safety Data Sheet** 