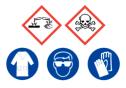

## **Phosphoric Acid**

Ensure adequate ventilation. Avoid inhalation of vapour or mist. Avoid contact with skin and eyes.

**Refer to Safety Data Sheets** 