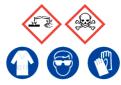

# **Phosphoric Acid**

Ensure adequate ventilation. Avoid inhalation of vapour or mist. Avoid contact with skin and eyes.

#### **Refer to Safety Data Sheets**

**Phosphoric Acid** 

Ensure adequate ventilation.

Avoid inhalation of vapour or mist. Avoid contact with skin and eyes.

**Refer to Safety Data Sheets** 