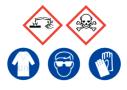

# **Phosphoric Acid**

Ensure adequate ventilation. Avoid inhalation of vapour or mist. Avoid contact with skin and eyes.

#### **Refer to Safety Data Sheets**