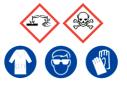

# **Phosphoric Acid**

Ensure adequate ventilation. Avoid inhalation of vapour or mist. Avoid contact with skin and eyes.

#### **Refer to Safety Data Sheets**