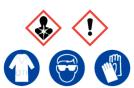

### **Potassium Acetate**

Ensure adequate ventilation.

Avoid inhalation.

Avoid contact with skin and eyes.

**Refer to Safety Data Sheet** 

## **Potassium Acetate**

Ensure adequate ventilation.

Avoid inhalation.

Avoid contact with skin and eyes.

**Refer to Safety Data Sheet** 

## **Potassium Acetate**

Ensure adequate ventilation.
Avoid inhalation.
Avoid contact with skin and eyes.

Refer to Safety Data Sheet

#### **Potassium Acetate**

Ensure adequate ventilation.

Avoid inhalation.

Avoid contact with skin and eyes.

**Refer to Safety Data Sheet** 

# **Potassium Acetate**

Ensure adequate ventilation.
Avoid inhalation.
Avoid contact with skin and eyes.

Refer to Safety Data Sheet

# **Potassium Acetate**

Ensure adequate ventilation.
Avoid inhalation.
Avoid contact with skin and eyes.

**Refer to Safety Data Sheet** 