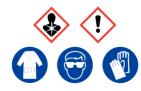

### **Potassium Acetate**

Ensure adequate ventilation.

Avoid inhalation.

Avoid contact with skin and eyes.

**Refer to Safety Data Sheet** 

## **Potassium Acetate**

Ensure adequate ventilation.

Avoid inhalation.

Avoid contact with skin and eyes.

**Refer to Safety Data Sheet** 

## **Potassium Acetate**

Ensure adequate ventilation.
Avoid inhalation.
Avoid contact with skin and eyes.

Refer to Safety Data Sheet

#### **Potassium Acetate**

Ensure adequate ventilation.

Avoid inhalation.

Avoid contact with skin and eyes.

**Refer to Safety Data Sheet** 

# **Potassium Acetate**

Ensure adequate ventilation.
Avoid inhalation.
Avoid contact with skin and eyes.

Refer to Safety Data Sheet

# **Potassium Acetate**

Ensure adequate ventilation.
Avoid inhalation.
Avoid contact with skin and eyes.

**Refer to Safety Data Sheet** 