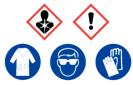

### **Potassium Acetate**

Ensure adequate ventilation.

Avoid inhalation.

Avoid contact with skin and eyes.

**Refer to Safety Data Sheet** 

## **Potassium Acetate**

Ensure adequate ventilation.

Avoid inhalation.

Avoid contact with skin and eyes.

**Refer to Safety Data Sheet** 

## **Potassium Acetate**

Ensure adequate ventilation.
Avoid inhalation.
Avoid contact with skin and eyes.

Refer to Safety Data Sheet

#### **Potassium Acetate**

Ensure adequate ventilation.

Avoid inhalation.

Avoid contact with skin and eyes.

**Refer to Safety Data Sheet** 

# **Potassium Acetate**

Ensure adequate ventilation.
Avoid inhalation.
Avoid contact with skin and eyes.

Refer to Safety Data Sheet

# **Potassium Acetate**

Ensure adequate ventilation.
Avoid inhalation.
Avoid contact with skin and eyes.

**Refer to Safety Data Sheet** 