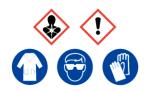

### **Potassium Acetate**

Ensure adequate ventilation.

Avoid inhalation.

Avoid contact with skin and eyes.

**Refer to Safety Data Sheet** 

## **Potassium Acetate**

Ensure adequate ventilation.

Avoid inhalation.

Avoid contact with skin and eyes.

**Refer to Safety Data Sheet** 

## **Potassium Acetate**

Ensure adequate ventilation.
Avoid inhalation.
Avoid contact with skin and eyes.

Refer to Safety Data Sheet

#### **Potassium Acetate**

Ensure adequate ventilation.

Avoid inhalation.

Avoid contact with skin and eyes.

**Refer to Safety Data Sheet** 

# **Potassium Acetate**

Ensure adequate ventilation.
Avoid inhalation.
Avoid contact with skin and eyes.

Refer to Safety Data Sheet

# **Potassium Acetate**

Ensure adequate ventilation.
Avoid inhalation.
Avoid contact with skin and eyes.

**Refer to Safety Data Sheet** 