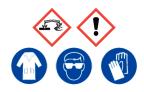

## **Sodium Bisulfate**

Ensure adequate ventilation. Avoid inhalation of dust or fumes. Avoid contact with skin and eyes.

**Refer to Safety Data** 