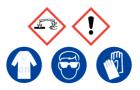

## Sodium Bisulfate

Ensure adequate ventilation. Avoid inhalation of dust or fumes. Avoid contact with skin and eyes.

Refer to Safety Data