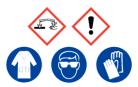

## Sodium Bisulfate

Ensure adequate ventilation. Avoid inhalation of dust or fumes. Avoid contact with skin and eyes.

Refer to Safety Data