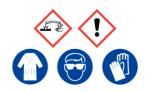

### Sodium Bisulfate

Ensure adequate ventilation. Avoid inhalation of dust or fumes. Avoid contact with skin and eyes.

**Refer to Safety Data** 