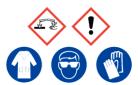

## **Sodium Bisulfate**

Ensure adequate ventilation. Avoid inhalation of dust or fumes. Avoid contact with skin and eyes.

**Refer to Safety Data** 