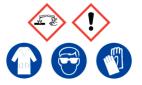

### Sodium Bisulfate

Ensure adequate ventilation. Avoid inhalation of dust or fumes. Avoid contact with skin and eyes.

**Refer to Safety Data** 