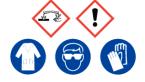

## **Sodium Bisulfate**

Ensure adequate ventilation. Avoid inhalation of dust or fumes. Avoid contact with skin and eyes.

**Refer to Safety Data** 