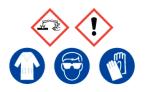

### Sodium Bisulfate

Ensure adequate ventilation. Avoid inhalation of dust or fumes. Avoid contact with skin and eyes.

**Refer to Safety Data** 