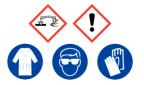

## Sodium Bisulfate

Ensure adequate ventilation. Avoid inhalation of dust or fumes. Avoid contact with skin and eyes.

Refer to Safety Data