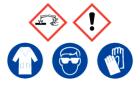

## Sodium Bisulfate

Ensure adequate ventilation. Avoid inhalation of dust or fumes. Avoid contact with skin and eyes.

**Refer to Safety Data** 