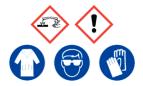

## Sodium Bisulfate

Ensure adequate ventilation. Avoid inhalation of dust or fumes. Avoid contact with skin and eyes.

**Refer to Safety Data** 