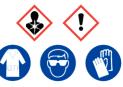

#### **Sodium Sulfite**

Ensure adequate ventilation. Avoid inhalation of dust or fumes. Avoid contact with skin and eyes.

**Refer to Safety Data Sheet** 