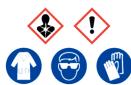

### **Sodium Sulfite**

Ensure adequate ventilation. Avoid inhalation of dust or fumes. Avoid contact with skin and eyes.

**Refer to Safety Data Sheet** 