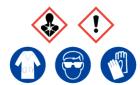

#### **Sodium Sulfite**

Ensure adequate ventilation. Avoid inhalation of dust or fumes. Avoid contact with skin and eyes.

**Refer to Safety Data Sheet** 