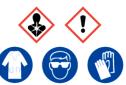

# **Sodium Sulfite**

Ensure adequate ventilation. Avoid inhalation of dust or fumes. Avoid contact with skin and eyes.

**Refer to Safety Data Sheet** 