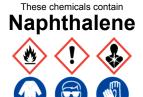

## These chemicals contain Naphthalene

Ensure adequate ventilation. Keep away from flames, hot surfaces and sources of ignition. Avoid inhalation of vapour or mist. Avoid contact with skin and eyes

### These chemicals contain Naphthalene

Ensure adequate ventilation. Keep away from flames, hot surfaces and sources of ignition. Avoid inhalation of vapour or mist. Avoid contact with skin and eyes.

**Refer to Safety Data Sheet** 

# These chemicals contain Naphthalene

Ensure adequate ventilation. Keep away from flames, hot surfaces and sources of ignition. Avoid inhalation of vapour or mist. Avoid contact with skin and eyes.

**Refer to Safety Data Sheet** 

# These chemicals contain Naphthalene

Ensure adequate ventilation. Keep away from flames, hot surfaces and sources of ignition. Avoid inhalation of vapour or mist. Avoid contact with skin and eyes.

## These chemicals contain Naphthalene

Ensure adequate ventilation. Keep away from flames, hot surfaces and sources of ignition. Avoid inhalation of vapour or mist. Avoid contact with skin and eyes.

These chemicals contain Naphthalene

Ensure adequate ventilation. Keep away from flames, hot surfaces and sources of ignition. Avoid inhalation of vapour or mist. Avoid contact with skin and eyes

**Refer to Safety Data Sheet** 