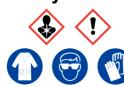

### **Pyrene**

Ensure adequate ventilation. Avoid inhalation or dust or fumes. Avoid contact with skin and eyes.

**Refer to Safety Data Sheet** 

These chemicals contain