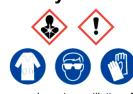

#### **Pyrene**

Ensure adequate ventilation. Avoid inhalation or dust or fumes. Avoid contact with skin and eyes.

**Refer to Safety Data Sheet** 

These chemicals contain