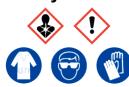

These chemicals contain

## **Pyrene**

Ensure adequate ventilation. Avoid inhalation or dust or fumes. Avoid contact with skin and eyes.

**Refer to Safety Data Sheet** 

These chemicals contain