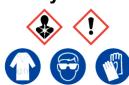

### **Pyrene**

Ensure adequate ventilation. Avoid inhalation or dust or fumes. Avoid contact with skin and eyes.

Refer to Safety Data Sheet

These chemicals contain