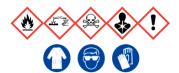

This solution contains

# 5% Phenol and 70% Ethanol

Ensure adequate ventilation. Keep away from open flames, hot surfaces and sources of ignition. Avoid inhalation of vapour or mist. Avoid contact with skin and eyes.

### See Safety Data Sheets

This solution contains