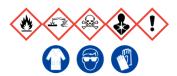

# 5% Phenol and 70% Ethanol

Ensure adequate ventilation. Keep away from open flames, hot surfaces and sources of ignition. Avoid inhalation of vapour or mist. Avoid contact with skin and eyes.

### See Safety Data Sheets

This solution contains