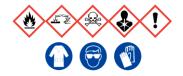

# See Safety Data Sheets

This solution contains

# 5% Phenol and 70% Ethanol

Ensure adequate ventilation. Keep away from open flames, hot surfaces and sources of ignition. Avoid inhalation of vapour or mist. Avoid contact with skin and eyes.