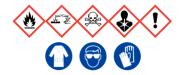

This solution contains

# 5% Phenol and 70% Ethanol

Ensure adequate ventilation. Keep away from open flames, hot surfaces and sources of ignition. Avoid inhalation of vapour or mist. Avoid contact with skin and eyes.

### See Safety Data Sheets

This solution contains