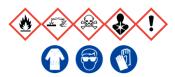

# See Safety Data Sheets

This solution contains

# 5% Phenol and 70% Ethanol

Ensure adequate ventilation. Keep away from open flames, hot surfaces and sources of ignition. Avoid inhalation of vapour or mist. Avoid contact with skin and eyes.

### See Safety Data Sheets

This solution contains