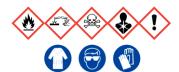

This solution contains

# 5% Phenol and 70% Ethanol

Ensure adequate ventilation. Keep away from open flames, hot surfaces and sources of ignition. Avoid inhalation of vapour or mist. Avoid contact with skin and eyes.