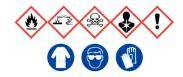

### See Safety Data Sheets

This solution contains

# 5% Phenol and 70% Ethanol

Ensure adequate ventilation. Keep away from open flames, hot surfaces and sources of ignition. Avoid inhalation of vapour or mist. Avoid contact with skin and eyes.