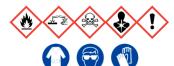

### See Safety Data Sheets

This solution contains

# 5% Phenol and 70% Ethanol

Ensure adequate ventilation. Keep away from open flames, hot surfaces and sources of ignition. Avoid inhalation of vapour or mist. Avoid contact with skin and eyes.