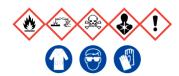

# 5% Phenol and 70% Ethanol

Ensure adequate ventilation. Keep away from open flames, hot surfaces and sources of ignition. Avoid inhalation of vapour or mist. Avoid contact with skin and eyes.

### See Safety Data Sheets

This solution contains