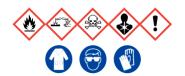

### 5% Phenol and 70% Ethanol

Ensure adequate ventilation. Keep away from open flames, hot surfaces and sources of ignition. Avoid inhalation of vapour or mist. Avoid contact with skin and eyes.

### See Safety Data Sheets

This solution contains

# 5% Phenol and 70% Ethanol

Ensure adequate ventilation. Keep away from open flames, hot surfaces and sources of ignition. Avoid inhalation of vapour or mist. Avoid contact with skin and eyes.