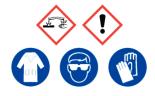

# This solution contains 8% Sodium Dodecyl Sulfate

Avoid inhalation of vapour or mist. Avoid contact with skin and eyes.

Refer to Safety Data Sheet