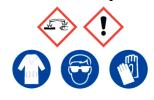

### This solution contains 8% Sodium Dodecyl Sulfate

Avoid inhalation of vapour or mist. Avoid contact with skin and eyes.

#### Refer to Safety Data Sheet

This solution contains 8% Sodium Dodecyl Sulfate

Avoid inhalation of vapour or mist. Avoid contact with skin and eyes.

**Refer to Safety Data Sheet** 