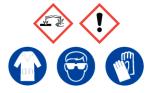

# This solution contains 8% Sodium Dodecyl Sulfate

Avoid inhalation of vapour or mist. Avoid contact with skin and eyes.

#### Refer to Safety Data Sheet

This solution contains
8% Sodium Dodecyl Sulfate

Avoid inhalation of vapour or mist. Avoid contact with skin and eyes.