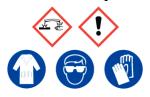

#### This solution contains 8% Sodium Dodecyl Sulfate

Avoid inhalation of vapour or mist. Avoid contact with skin and eyes.

**Refer to Safety Data Sheet** 