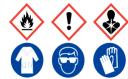

### **Toluene Blue**

Ensure adequate ventilation. Keep away from flames, hot surfaces and sources of ignition. Avoid inhalation of vapour or mist. Avoid contact with skin and eves.

**Refer to Safety Data Sheet** 

# **Toluene Blue**

Ensure adequate ventilation. Keep away from flames, hot surfaces and sources of ignition. Avoid inhalation of vapour or mist. Avoid contact with skin and eves.

**Refer to Safety Data Sheet** 

## **Toluene Blue**

Ensure adequate ventilation. Keep away from flames, hot surfaces and sources of ignition. Avoid inhalation of vapour or mist. Avoid contact with skin and eves.

Refer to Safety Data Sheet

# **Toluene Blue**

Ensure adequate ventilation. Keep away from flames, hot surfaces and sources of ignition. Avoid inhalation of vapour or mist. Avoid contact with skin and eyes.

Refer to Safety Data Sheet

# **Toluene Blue**

Ensure adequate ventilation. Keep away from flames, hot surfaces and sources of ignition. Avoid inhalation of vapour or mist. Avoid contact with skin and eyes.

**Refer to Safety Data Sheet** 

## **Toluene Blue**

Ensure adequate ventilation. Keep away from flames, hot surfaces and sources of ignition. Avoid inhalation of vapour or mist. Avoid contact with skin and eyes.

Refer to Safety Data Sheet

### **Toluene Blue**

Ensure adequate ventilation. Keep away from flames, hot surfaces and sources of ignition. Avoid inhalation of vapour or mist. Avoid contact with skin and eyes

**Refer to Safety Data Sheet** 

### Toluene Blue

Ensure adequate ventilation. Keep away from flames, hot surfaces and sources of ignition. Avoid inhalation of vapour or mist. Avoid contact with skin and eyes.

**Refer to Safety Data Sheet** 

### **Toluene Blue**

Ensure adequate ventilation. Keep away from flames, hot surfaces and sources of ignition. Avoid inhalation of vapour or mist. Avoid contact with skin and eyes.

Refer to Safety Data Sheet

#### Toluene Blue

Ensure adequate ventilation. Keep away from flames, hot surfaces and sources of ignition. Avoid inhalation of vapour or mist. Avoid contact with skin and eyes

**Refer to Safety Data Sheet** 

#### **Toluene Blue**

Ensure adequate ventilation. Keep away from flames, hot surfaces and sources of ignition. Avoid inhalation of vapour or mist. Avoid contact with skin and eyes.

**Refer to Safety Data Sheet** 

#### Toluene Blue

Ensure adequate ventilation. Keep away from flames, hot surfaces and sources of ignition. Avoid inhalation of vapour or mist. Avoid contact with skin and eyes.

Refer to Safety Data Sheet