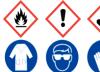

# **Toluene Blue**

Ensure adequate ventilation. Keep away from flames, hot surfaces and sources of ignition. Avoid inhalation of vapour or mist. Avoid contact with skin and eyes.

**Refer to Safety Data Sheet** 

## **Toluene Blue**

Ensure adequate ventilation. Keep away from flames, hot surfaces and sources of ignition. Avoid inhalation of vapour or mist. Avoid contact with skin and eyes.

Refer to Safety Data Sheet

### **Toluene Blue**

Ensure adequate ventilation. Keep away from flames, hot surfaces and sources of ignition. Avoid inhalation of vapour or mist. Avoid contact with skin and eyes

**Refer to Safety Data Sheet** 