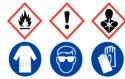

### **Toluene Blue**

Ensure adequate ventilation. Keep away from flames, hot surfaces and sources of ignition. Avoid inhalation of vapour or mist. Avoid contact with skin and eves.

**Refer to Safety Data Sheet** 

# **Toluene Blue**

Ensure adequate ventilation. Keep away from flames, hot surfaces and sources of ignition. Avoid inhalation of vapour or mist. Avoid contact with skin and eves.

**Refer to Safety Data Sheet** 

## **Toluene Blue**

Ensure adequate ventilation. Keep away from flames, hot surfaces and sources of ignition. Avoid inhalation of vapour or mist. Avoid contact with skin and eves.

Refer to Safety Data Sheet

# **Toluene Blue**

Ensure adequate ventilation. Keep away from flames, hot surfaces and sources of ignition. Avoid inhalation of vapour or mist. Avoid contact with skin and eyes.

Refer to Safety Data Sheet