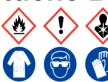

### Toluene Blue

Ensure adequate ventilation. Keep away from flames, hot surfaces and sources of ignition. Avoid inhalation of vapour or mist. Avoid contact with skin and eyes.

**Refer to Safety Data Sheet** 

### **Toluene Blue**

Ensure adequate ventilation. Keep away from flames, hot surfaces and sources of ignition. Avoid inhalation of vapour or mist. Avoid contact with skin and eyes.

Refer to Safety Data Sheet

#### Toluene Blue

Ensure adequate ventilation. Keep away from flames, hot surfaces and sources of ignition. Avoid inhalation of vapour or mist. Avoid contact with skin and eyes

**Refer to Safety Data Sheet** 