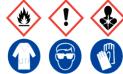

#### **Toluene Blue**

Ensure adequate ventilation. Keep away from flames, hot surfaces and sources of ignition. Avoid inhalation of vapour or mist. Avoid contact with skin and eyes.

**Refer to Safety Data Sheet** 

#### Toluene Blue

Ensure adequate ventilation. Keep away from flames, hot surfaces and sources of ignition. Avoid inhalation of vapour or mist. Avoid contact with skin and eyes.

Refer to Safety Data Sheet