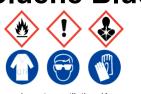

### **Toluene Blue**

Ensure adequate ventilation. Keep away from flames, hot surfaces and sources of ignition. Avoid inhalation of vapour or mist. Avoid contact with skin and eves.

**Refer to Safety Data Sheet** 

# **Toluene Blue**

Ensure adequate ventilation. Keep away from flames, hot surfaces and sources of ignition. Avoid inhalation of vapour or mist. Avoid contact with skin and eves.

**Refer to Safety Data Sheet** 

## **Toluene Blue**

Ensure adequate ventilation. Keep away from flames, hot surfaces and sources of ignition. Avoid inhalation of vapour or mist. Avoid contact with skin and eves.

Refer to Safety Data Sheet

# **Toluene Blue**

Ensure adequate ventilation. Keep away from flames, hot surfaces and sources of ignition. Avoid inhalation of vapour or mist. Avoid contact with skin and eyes.

Refer to Safety Data Sheet

# **Toluene Blue**

Ensure adequate ventilation. Keep away from flames, hot surfaces and sources of ignition. Avoid inhalation of vapour or mist. Avoid contact with skin and eyes.

**Refer to Safety Data Sheet** 

## **Toluene Blue**

Ensure adequate ventilation. Keep away from flames, hot surfaces and sources of ignition. Avoid inhalation of vapour or mist. Avoid contact with skin and eyes.

Refer to Safety Data Sheet

### **Toluene Blue**

Ensure adequate ventilation. Keep away from flames, hot surfaces and sources of ignition. Avoid inhalation of vapour or mist. Avoid contact with skin and eyes

**Refer to Safety Data Sheet** 

### Toluene Blue

Ensure adequate ventilation. Keep away from flames, hot surfaces and sources of ignition. Avoid inhalation of vapour or mist. Avoid contact with skin and eyes.

**Refer to Safety Data Sheet** 

### **Toluene Blue**

Ensure adequate ventilation. Keep away from flames, hot surfaces and sources of ignition. Avoid inhalation of vapour or mist. Avoid contact with skin and eyes.

Refer to Safety Data Sheet

#### Toluene Blue

Ensure adequate ventilation. Keep away from flames, hot surfaces and sources of ignition. Avoid inhalation of vapour or mist. Avoid contact with skin and eyes

**Refer to Safety Data Sheet** 

#### **Toluene Blue**

Ensure adequate ventilation. Keep away from flames, hot surfaces and sources of ignition. Avoid inhalation of vapour or mist. Avoid contact with skin and eyes.

**Refer to Safety Data Sheet** 

#### Toluene Blue

Ensure adequate ventilation. Keep away from flames, hot surfaces and sources of ignition. Avoid inhalation of vapour or mist. Avoid contact with skin and eyes.

Refer to Safety Data Sheet