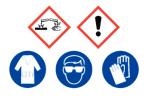

## **1% Formic Acid**

Ensure adequate ventilation. Avoid inhalation of vapour or mist. Avoid contact with skin and eyes.

**Refer to Safety Data Sheet** 