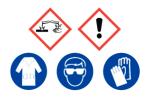

#### 1% Formic Acid

Ensure adequate ventilation. Avoid inhalation of vapour or mist. Avoid contact with skin and eyes.

**Refer to Safety Data Sheet** 