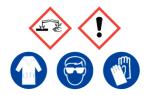

## 1% Formic Acid

Ensure adequate ventilation. Avoid inhalation of vapour or mist. Avoid contact with skin and eyes.

**Refer to Safety Data Sheet** 