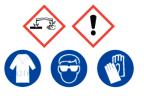

## **1% Formic Acid**

Ensure adequate ventilation. Avoid inhalation of vapour or mist. Avoid contact with skin and eyes.

**Refer to Safety Data Sheet** 