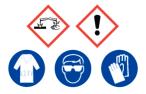

#### 1% Formic Acid

Ensure adequate ventilation. Avoid inhalation of vapour or mist. Avoid contact with skin and eyes.

**Refer to Safety Data Sheet** 