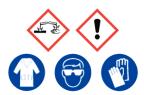

#### 1% Formic Acid

Ensure adequate ventilation. Avoid inhalation of vapour or mist. Avoid contact with skin and eyes.

**Refer to Safety Data Sheet** 