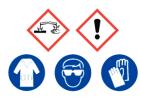

## 1% Formic Acid

Ensure adequate ventilation. Avoid inhalation of vapour or mist. Avoid contact with skin and eyes.

**Refer to Safety Data Sheet** 