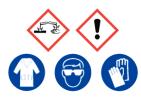

#### 1% Formic Acid

Ensure adequate ventilation. Avoid inhalation of vapour or mist. Avoid contact with skin and eyes.

**Refer to Safety Data Sheet** 