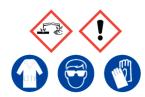

# **6 M Cesium Hydroxide**

Ensure adequate ventilation. Avoid inhalation of vapour or mist. Avoid contact with skin and eyes.

Refer to Safety Data Sheet