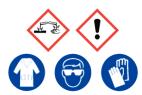

#### 6 M Cesium Hydroxide

Ensure adequate ventilation. Avoid inhalation of vapour or mist. Avoid contact with skin and eyes.

Refer to Safety Data Sheet