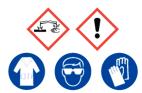

# 6 M Cesium Hydroxide

Ensure adequate ventilation. Avoid inhalation of vapour or mist. Avoid contact with skin and eyes.

Refer to Safety Data Sheet