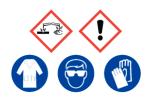

# 6 M Cesium Hydroxide

Ensure adequate ventilation. Avoid inhalation of vapour or mist. Avoid contact with skin and eyes.

Refer to Safety Data Sheet