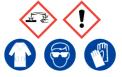

LAVO 12 7-13% Sodium Hypochlorite 0.5-1.5% Sodium Hydroxide

Ensure adequate ventilation. Avoid inhalation of vapour or mist. Avoid contact with skin and eyes.

**Refer to Safety Data Sheet** 

LAVO 12 7-13% Sodium Hypochlorite 0.5-1.5% Sodium Hydroxide

Ensure adequate ventilation. Avoid inhalation of vapour or mist. Avoid contact with skin and eyes.

**Refer to Safety Data Sheet** 

LAVO 12 7-13% Sodium Hypochlorite 0.5-1.5% Sodium Hydroxide

Ensure adequate ventilation. Avoid inhalation of vapour or mist. Avoid contact with skin and eyes.