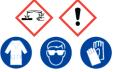

LAVO 12 7-13% Sodium Hypochlorite 0.5-1.5% Sodium Hydroxide

Ensure adequate ventilation. Avoid inhalation of vapour or mist. Avoid contact with skin and eyes.

Refer to Safety Data Sheet

LAVO 12 7-13% Sodium Hypochlorite 0.5-1.5% Sodium Hydroxide

Ensure adequate ventilation. Avoid inhalation of vapour or mist. Avoid contact with skin and eyes.

**Refer to Safety Data Sheet** 