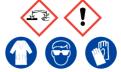

LAVO 12 7-13% Sodium Hypochlorite

Ensure adequate ventilation. Avoid inhalation of vapour or mist. Avoid contact with skin and eyes.

**Refer to Safety Data Sheet** 

LAVO 12 7-13% Sodium Hypochlorite

0.5-1.5% Sodium Hydroxide

Ensure adequate ventilation. Avoid inhalation of vapour or mist. Avoid contact with skin and eyes.

Refer to Safety Data Sheet

Ensure adequate ventilation. Avoid inhalation of vapour or mist. Avoid contact with skin and eyes.