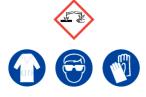

## **Quatricide PV-15**

Avoid inhalation of vapour or mist. Avoid contact with skin and eyes.

Refer to Safety Data Sheet