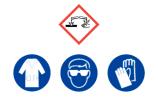

## **Quatricide PV-15**

Avoid inhalation of vapour or mist. Avoid contact with skin and eyes.

**Refer to Safety Data Sheet** 