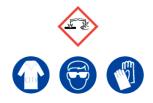

# Quatricide PV-15

Avoid inhalation of vapour or mist. Avoid contact with skin and eyes.

**Refer to Safety Data Sheet** 