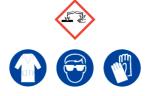

#### **Quatricide PV-15**

Avoid inhalation of vapour or mist. Avoid contact with skin and eyes.

**Refer to Safety Data Sheet** 

Quatricide PV-15