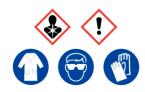

# Salicylamide

Ensure adequate ventilation. Avoid inhalation of dust or fumes. Avoid contact with skin and eyes.

Refer to Safety Data Sheet