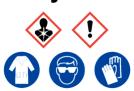

# Salicylamide

Ensure adequate ventilation. Avoid inhalation of dust or fumes. Avoid contact with skin and eyes.

Refer to Safety Data Sheet

### Salicylamide

Ensure adequate ventilation. Avoid inhalation of dust or fumes. Avoid contact with skin and eyes.

**Refer to Safety Data Sheet** 