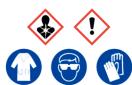

#### **Salicylamide**

Ensure adequate ventilation.

Avoid inhalation of dust or fumes.

Avoid contact with skin and eyes.

**Refer to Safety Data Sheet** 

## Salicylamide

Ensure adequate ventilation. Avoid inhalation of dust or fumes. Avoid contact with skin and eyes.

**Refer to Safety Data Sheet** 