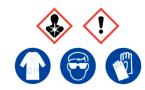

#### **Salicylamide**

Ensure adequate ventilation.

Avoid inhalation of dust or fumes.

Avoid contact with skin and eyes.

**Refer to Safety Data Sheet** 