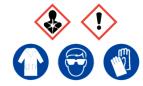

### Salicylamide

Ensure adequate ventilation. Avoid inhalation of dust or fumes. Avoid contact with skin and eyes.

**Refer to Safety Data Sheet** 