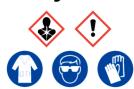

#### Salicylamide

Ensure adequate ventilation. Avoid inhalation of dust or fumes. Avoid contact with skin and eyes.

**Refer to Safety Data Sheet** 

## **Salicylamide**

Ensure adequate ventilation. Avoid inhalation of dust or fumes. Avoid contact with skin and eyes.

**Refer to Safety Data Sheet** 