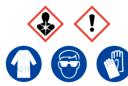

## Salicylamide

Ensure adequate ventilation. Avoid inhalation of dust or fumes. Avoid contact with skin and eyes.

**Refer to Safety Data Sheet** 