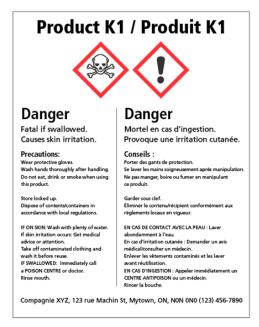

## Field Exercise #2: Supplier Label

This exercise is intended to be completed between the supervisor and employee while in the work area. For this exercise, review the supplier label for one hazardous product that is currently in use at the workplace.

| Confirm if the employee can demonstrate the following:                                                                                                                                                                                  |       |  |
|-----------------------------------------------------------------------------------------------------------------------------------------------------------------------------------------------------------------------------------------|-------|--|
| Is the employee able to identify the name of this hazardous product?  (Product identifier)                                                                                                                                              | Y / N |  |
| <ol> <li>Is the employee able to identify the main hazard(s) of this product<br/>based on the pictograms?<br/>(Hazard pictograms)</li> </ol>                                                                                            | Y / N |  |
| <ol> <li>Is the employee able to identify the hazard statements(s) and<br/>severity of the hazard (if any)?<br/>(Hazard statement and signal word)</li> </ol>                                                                           | Y / N |  |
| 4. Is the employee able to identify some of the basic precautions to take when working with this product? (e.g. PPE, personal hygiene, storage, disposal)  (Procutionary statements)                                                    | Y / N |  |
| <ul> <li>(Precautionary statements)</li> <li>5. Is the employee able to identify the measures to be taken in case of accidental exposure to this product? (e.g. skin contact, ingestion)</li> <li>(Precautionary statements)</li> </ul> | Y / N |  |

Figure 1 – Supplier Label example