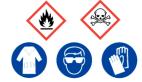

#### 2% Nital (2% Nitric Acid in Ethanol)

Ensure adequate ventilation. Keep away from flames, hot surfaces and sources of ignition.

**Refer to Safety Data Sheet** 