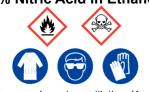

#### 2% Nital (2% Nitric Acid in Ethanol)

Ensure adequate ventilation. Keep away from flames, hot surfaces and sources of ignition.

**Refer to Safety Data Sheet** 