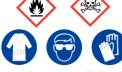

# 2% Nital (2% Nitric Acid in Ethanol)

Ensure adequate ventilation. Keep away from flames, hot surfaces and sources of ignition.

Refer to Safety Data Sheet