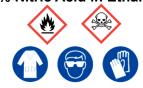

#### 2% Nital (2% Nitric Acid in Ethanol)

Ensure adequate ventilation. Keep away from flames, hot surfaces and sources of ignition.

**Refer to Safety Data Sheet** 