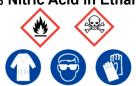

#### 2% Nital (2% Nitric Acid in Ethanol)

Ensure adequate ventilation. Keep away from flames, hot surfaces and sources of ignition.

**Refer to Safety Data Sheet** 