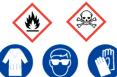

#### 2% Nital (2% Nitric Acid in Ethanol)

Ensure adequate ventilation. Keep away from flames, hot surfaces and sources of ignition.

**Refer to Safety Data Sheet** 