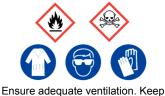

#### 2% Nital (2% Nitric Acid in Ethanol)

Ensure adequate ventilation. Keep away from flames, hot surfaces and sources of ignition.

**Refer to Safety Data Sheet** 