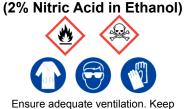

# 2% Nital (2% Nitric Acid in Ethanol)

Ensure adequate ventilation. Keep away from flames, hot surfaces and sources of ignition.

Refer to Safety Data Sheet