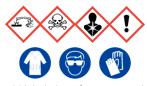

## **Black Liquor**

Avoid inhalation of vapour or mist. Avoid contact with skin and eyes.

See Safety Data Sheets

## **Black Liquor**

Avoid inhalation of vapour or mist. Avoid contact with skin and eyes.

**See Safety Data Sheets** 

#### **Black Liquor**

Avoid inhalation of vapour or mist. Avoid contact with skin and eyes.

See Safety Data Sheets

# **Black Liquor**

Avoid inhalation of vapour or mist. Avoid contact with skin and eyes.

See Safety Data Sheets