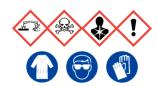

## **Black Liquor**

Avoid inhalation of vapour or mist. Avoid contact with skin and eyes.

See Safety Data Sheets

## **Black Liquor**

Avoid inhalation of vapour or mist. Avoid contact with skin and eyes.

**See Safety Data Sheets** 

#### **Black Liquor**

Avoid inhalation of vapour or mist. Avoid contact with skin and eyes.

See Safety Data Sheets

# **Black Liquor**

Avoid inhalation of vapour or mist. Avoid contact with skin and eyes.

See Safety Data Sheets