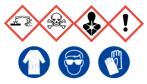

## **Black Liquor**

Avoid inhalation of vapour or mist. Avoid contact with skin and eyes.

See Safety Data Sheets

## **Black Liquor**

Avoid inhalation of vapour or mist. Avoid contact with skin and eyes.

**See Safety Data Sheets** 

#### **Black Liquor**

Avoid inhalation of vapour or mist. Avoid contact with skin and eyes.

See Safety Data Sheets

# **Black Liquor**

Avoid inhalation of vapour or mist. Avoid contact with skin and eyes.

See Safety Data Sheets