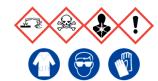

## **Black Liquor**

Avoid inhalation of vapour or mist. Avoid contact with skin and eyes.

See Safety Data Sheets

## **Black Liquor**

Avoid inhalation of vapour or mist. Avoid contact with skin and eyes.

**See Safety Data Sheets** 

#### **Black Liquor**

Avoid inhalation of vapour or mist. Avoid contact with skin and eyes.

See Safety Data Sheets

# **Black Liquor**

Avoid inhalation of vapour or mist. Avoid contact with skin and eyes.

See Safety Data Sheets