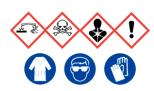

## **Black Liquor**

Avoid inhalation of vapour or mist. Avoid contact with skin and eyes.

See Safety Data Sheets

## **Black Liquor**

Avoid inhalation of vapour or mist. Avoid contact with skin and eyes.

**See Safety Data Sheets** 

#### **Black Liquor**

Avoid inhalation of vapour or mist. Avoid contact with skin and eyes.

See Safety Data Sheets

# **Black Liquor**

Avoid inhalation of vapour or mist. Avoid contact with skin and eyes.

See Safety Data Sheets