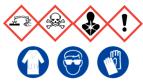

## **Black Liquor**

Avoid inhalation of vapour or mist. Avoid contact with skin and eyes.

See Safety Data Sheets

## **Black Liquor**

Avoid inhalation of vapour or mist. Avoid contact with skin and eyes.

**See Safety Data Sheets** 

#### **Black Liquor**

Avoid inhalation of vapour or mist. Avoid contact with skin and eyes.

See Safety Data Sheets

# **Black Liquor**

Avoid inhalation of vapour or mist. Avoid contact with skin and eyes.

See Safety Data Sheets