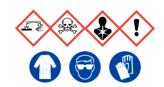

## **Black Liquor**

Avoid inhalation of vapour or mist. Avoid contact with skin and eyes.

See Safety Data Sheets

## **Black Liquor**

Avoid inhalation of vapour or mist. Avoid contact with skin and eyes.

**See Safety Data Sheets** 

#### **Black Liquor**

Avoid inhalation of vapour or mist. Avoid contact with skin and eyes.

See Safety Data Sheets

# **Black Liquor**

Avoid inhalation of vapour or mist. Avoid contact with skin and eyes.

See Safety Data Sheets