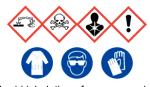

## **Black Liquor**

Avoid inhalation of vapour or mist. Avoid contact with skin and eyes.

See Safety Data Sheets

## **Black Liquor**

Avoid inhalation of vapour or mist. Avoid contact with skin and eyes.

**See Safety Data Sheets** 

#### **Black Liquor**

Avoid inhalation of vapour or mist. Avoid contact with skin and eyes.

See Safety Data Sheets

# **Black Liquor**

Avoid inhalation of vapour or mist. Avoid contact with skin and eyes.

See Safety Data Sheets